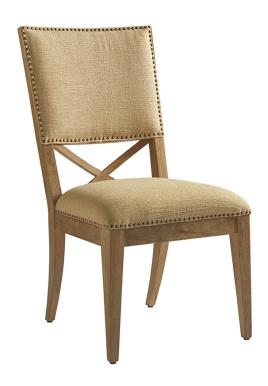

## **Alderman Upholstered Side Chair**

Item #:566-880-01

| DECODIDATION |                                                                                           |
|--------------|-------------------------------------------------------------------------------------------|
| DESCRIPTION  | The ideal pairing of comfort with the upholstered back and design in the contemporary     |
|              | style of an X-back lumbar area defines the detailing of the dining chair. Available as    |
|              | shown in the Ellerston fabric 429141, a woven construction with the appearance of natural |
|              | linen, in a soft golden maize coloration trimmed in a spaced, natural finished nailhead.  |
| DIMENSIONS   | 20W x 25¾D x 39½H in.                                                                     |
| INSIDE WIDTH | 20 in.                                                                                    |
| INSIDE DEPTH | 20 in.                                                                                    |
| SEAT HEIGHT  | 19 in.                                                                                    |