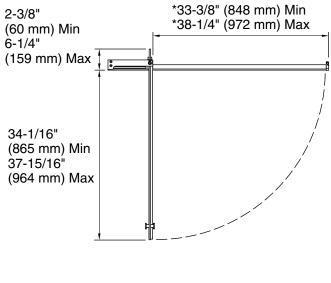

#### **Technical Information**

All product dimensions are nominal.

Installation type: For shower base installation

Opening style: Pivot

Opening Width - Min: 43-1/8" (1095 mm)
Opening Width - Max: 48" (1219 mm)
Walk-through - Min: 33-3/8" (848 mm)
Walk-through - Max: 38-1/4" (972 mm)
Base-To-Wall Radius 3/8" (10 mm)

- Max:

Glass thickness: 5/16" (8 mm)
Glass coating: CleanCoat®