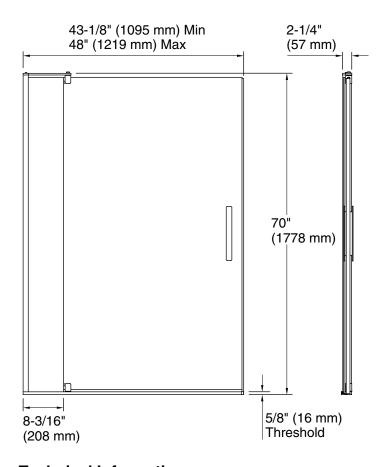

#### **Technical Information**

All product dimensions are nominal.

Installation type: For shower base installation

Opening style: Pivot

Opening Width - Min: 43-1/8" (1095 mm)
Opening Width - Max: 48" (1219 mm)
Walk-through - Min: 33-3/8" (848 mm)
Walk-through - Max: 38-1/4" (972 mm)
Base-To-Wall Radius 3/8" (10 mm)

- Max:

Glass thickness: 5/16" (8 mm)
Glass coating: CleanCoat®