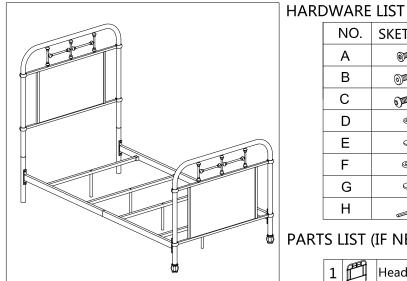

1

ASSEMBLY STEP

STEP 1:

| NO. | SKETCH     | HARDWARE            | Q'TY  |
|-----|------------|---------------------|-------|
| А   | 0          | Ø1/4"x3/4" BOLT     | 12PCS |
| В   | O          | Ø5/16"x1" BOLT      | 8PCS  |
| С   | 6 Januaria | Ø1/4"x1-1/2" BOLT   | 4PCS  |
| D   | 9          | SMALL SPRING WASHER | 12PCS |
| Е   | 0          | SMALL FLAT WASHER   | 12PCS |
| F   | ĝ          | BIG SPRING WASHER   | 8PCS  |
| G   | 0          | BIG FLAT WASHER     | 8PCS  |
| Н   |            | ALLEN KEY 4MM       | 1PC   |
|     |            |                     |       |

## PARTS LIST (IF NEEDED)

| 1 | Ħ | Headboard | 1PC  | 6 |     | Side Rail   | 1PC  |
|---|---|-----------|------|---|-----|-------------|------|
| 2 | P | Footboard | 1PC  | 7 | A A | Side Rail   | 1PC  |
| 3 | ļ | K/D Leg   | 2PCS | 8 |     | Support Leg | 4PCS |
| 4 |   | Side Rail | 1PC  | 9 |     | Slat        | 4PCS |
| 5 | - | Side Rail | 1PC  |   |     |             |      |