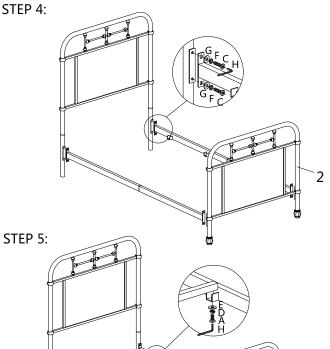

| Ø5/16"x1" BOLT      | 8PCS  |
| С   | 6 Januaria | Ø1/4"x1-1/2" BOLT   | 4PCS  |
| D   | 9          | SMALL SPRING WASHER | 12PCS |
| Е   | 0          | SMALL FLAT WASHER   | 12PCS |
| F   | ĝ          | BIG SPRING WASHER   | 8PCS  |
| G   | 0          | BIG FLAT WASHER     | 8PCS  |
| Н   |            | ALLEN KEY 4MM       | 1PC   |
|     |            |                     |       |

## PARTS LIST (IF NEEDED)

| 1 | Ħ | Headboard | 1PC  | 6 |     | Side Rail   | 1PC  |
|---|---|-----------|------|---|-----|-------------|------|
| 2 | P | Footboard | 1PC  | 7 | A A | Side Rail   | 1PC  |
| 3 | ļ | K/D Leg   | 2PCS | 8 |     | Support Leg | 4PCS |
| 4 |   | Side Rail | 1PC  | 9 |     | Slat        | 4PCS |
| 5 | - | Side Rail | 1PC  |   |     |             |      |

STEP 4: