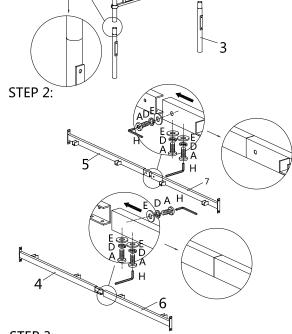

1

ASSEMBLY STEP

STEP 1:

| NO. | SKETCH     | HARDWARE            | Q'TY  |
|-----|------------|---------------------|-------|
| А   | 0          | Ø1/4"x3/4" BOLT     | 12PCS |
| В   | O          | Ø5/16"x1" BOLT      | 8PCS  |
| С   | 6 Januaria | Ø1/4"x1-1/2" BOLT   | 4PCS  |
| D   | 9          | SMALL SPRING WASHER | 12PCS |
| Е   | 0          | SMALL FLAT WASHER   | 12PCS |
| F   | ĝ          | BIG SPRING WASHER   | 8PCS  |
| G   | 0          | BIG FLAT WASHER     | 8PCS  |
| Н   |            | ALLEN KEY 4MM       | 1PC   |
|     |            |                     |       |

## PARTS LIST (IF NEEDED)

| 1 | Ħ | Headboard | 1PC  | 6 |     | Side Rail   | 1PC  |
|---|---|-----------|------|---|-----|-------------|------|
| 2 | P | Footboard | 1PC  | 7 | A A | Side Rail   | 1PC  |
| 3 | ļ | K/D Leg   | 2PCS | 8 |     | Support Leg | 4PCS |
| 4 |   | Side Rail | 1PC  | 9 |     | Slat        | 4PCS |
| 5 | - | Side Rail | 1PC  |   |     |             |      |