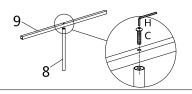

1

ASSEMBLY STEP

STEP 1:

| NO. | SKETCH     | HARDWARE            | Q'TY  |
|-----|------------|---------------------|-------|
| А   | 0          | Ø1/4"x3/4" BOLT     | 12PCS |
| В   | O          | Ø5/16"x1" BOLT      | 8PCS  |
| С   | 6 Januaria | Ø1/4"x1-1/2" BOLT   | 4PCS  |
| D   | 9          | SMALL SPRING WASHER | 12PCS |
| Е   | 0          | SMALL FLAT WASHER   | 12PCS |
| F   | ĝ          | BIG SPRING WASHER   | 8PCS  |
| G   | 0          | BIG FLAT WASHER     | 8PCS  |
| Н   |            | ALLEN KEY 4MM       | 1PC   |
|     |            |                     |       |

## PARTS LIST (IF NEEDED)

| 1 | Ħ | Headboard | 1PC  | 6 |     | Side Rail   | 1PC  |
|---|---|-----------|------|---|-----|-------------|------|
| 2 | P | Footboard | 1PC  | 7 | A A | Side Rail   | 1PC  |
| 3 | ļ | K/D Leg   | 2PCS | 8 |     | Support Leg | 4PCS |
| 4 |   | Side Rail | 1PC  | 9 |     | Slat        | 4PCS |
| 5 | - | Side Rail | 1PC  |   |     |             |      |