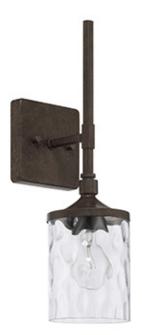

# **1 LIGHT WALLCHIERE**

Urban Brown

Available Finishes: Aged Brass (AD), Brushed Nickel (BN), Bronze (BZ), Matte Black (MB), Urban Brown (UB)

#### **DIMENSIONS**

Dimensions: 5"W x 17.25"H x 6.25"E

Product Weight: 2.5 lbs. Backplate: 5"W x 5"H x 1"E

Junction: Ctr/Top: 10"; Ctr/Btm: 7"

## **GLASS DESCRIPTION**

Clear Water Glass

Glass Dimensions: 4.5"W X 6.25"H