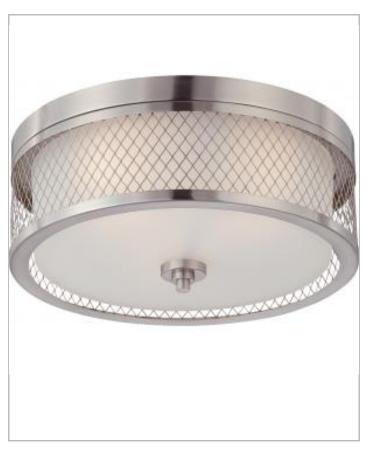

## General

| Finish                    | Brushed Nickel |
|---------------------------|----------------|
| Style                     | Contemporary   |
| Number of Lamps           | 3              |
| Height (in.)              | 6.63           |
| Width (in.)               | 15.00          |
| Indoor or Outdoor Fixture | Indoor         |

| Specifications    |               |
|-------------------|---------------|
| Base              | Medium        |
| Bulb Type         | Incandescent  |
| Max Wattage       | 60            |
| Voltage           | 120V          |
| Bulb Included     | No            |
| Glass Description | Frosted       |
| Weight (lb.)      | 9.75          |
| Fixture Type      | Flush Mount   |
| Fixture Material  | Glass / Metal |