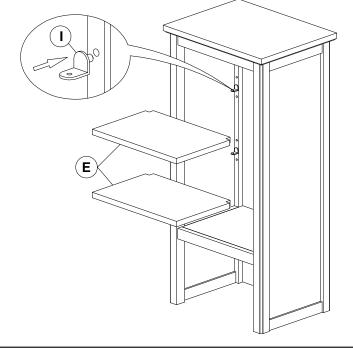

## Step 5

Insert 8-Shelf Clips (I) in Holes on Side Frames (B)&(C) at desired location. Place Shelves (E) on Shelf

Clips (I).

**Step 6**Attach to Storage Base using 2-Brace Plates (L) and 4-4x15MM Screws (M).