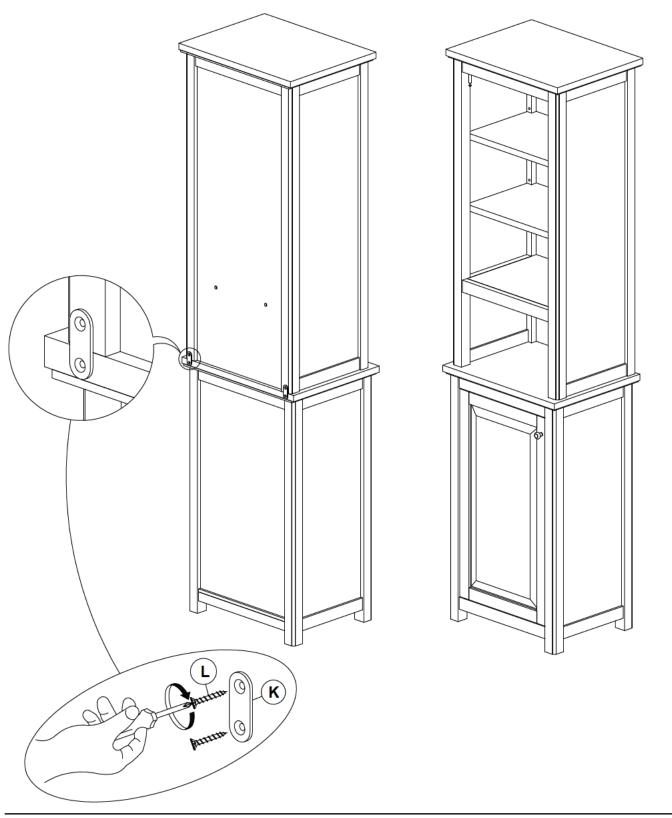

| NO. | DRAWING                                                                                                                                                                                                                                                                                                                                                                                                                                                                                                                                                                                                                                                                                                                                                                                                                                                                                                                                                                                                                                                                                                                                                                                                                                                                                                                                                                                                                                                                                                                                                                                                                                                                                                                                                                                                                                                                                                                                                                                                                                                                                                                                                                                                                                                                                                                                                                                                                                                                                                                                                                                                                                                                                                                                                                                                                                                                                                                                                                                                                                    | DESCRIPTION | QTY |
|-----|--------------------------------------------------------------------------------------------------------------------------------------------------------------------------------------------------------------------------------------------------------------------------------------------------------------------------------------------------------------------------------------------------------------------------------------------------------------------------------------------------------------------------------------------------------------------------------------------------------------------------------------------------------------------------------------------------------------------------------------------------------------------------------------------------------------------------------------------------------------------------------------------------------------------------------------------------------------------------------------------------------------------------------------------------------------------------------------------------------------------------------------------------------------------------------------------------------------------------------------------------------------------------------------------------------------------------------------------------------------------------------------------------------------------------------------------------------------------------------------------------------------------------------------------------------------------------------------------------------------------------------------------------------------------------------------------------------------------------------------------------------------------------------------------------------------------------------------------------------------------------------------------------------------------------------------------------------------------------------------------------------------------------------------------------------------------------------------------------------------------------------------------------------------------------------------------------------------------------------------------------------------------------------------------------------------------------------------------------------------------------------------------------------------------------------------------------------------------------------------------------------------------------------------------------------------------------------------------------------------------------------------------------------------------------------------------------------------------------------------------------------------------------------------------------------------------------------------------------------------------------------------------------------------------------------------------------------------------------------------------------------------------------------------------|-------------|-----|
| K   | 0                                                                                                                                                                                                                                                                                                                                                                                                                                                                                                                                                                                                                                                                                                                                                                                                                                                                                                                                                                                                                                                                                                                                                                                                                                                                                                                                                                                                                                                                                                                                                                                                                                                                                                                                                                                                                                                                                                                                                                                                                                                                                                                                                                                                                                                                                                                                                                                                                                                                                                                                                                                                                                                                                                                                                                                                                                                                                                                                                                                                                                          | BRACE PLATE | 2   |
| L   | Jump                                                                                                                                                                                                                                                                                                                                                                                                                                                                                                                                                                                                                                                                                                                                                                                                                                                                                                                                                                                                                                                                                                                                                                                                                                                                                                                                                                                                                                                                                                                                                                                                                                                                                                                                                                                                                                                                                                                                                                                                                                                                                                                                                                                                                                                                                                                                                                                                                                                                                                                                                                                                                                                                                                                                                                                                                                                                                                                                                                                                                                       | 4x15 SCREW  | 4   |
| М   | ALLIE-<br>MILLE-<br>MILLE-<br>MILLE-<br>MILLE-<br>MILLE-<br>MILLE-<br>MILLE-<br>MILLE-<br>MILLE-<br>MILLE-<br>MILLE-<br>MILLE-<br>MILLE-<br>MILLE-<br>MILLE-<br>MILLE-<br>MILLE-<br>MILLE-<br>MILLE-<br>MILLE-<br>MILLE-<br>MILLE-<br>MILLE-<br>MILLE-<br>MILLE-<br>MILLE-<br>MILLE-<br>MILLE-<br>MILLE-<br>MILLE-<br>MILLE-<br>MILLE-<br>MILLE-<br>MILLE-<br>MILLE-<br>MILLE-<br>MILLE-<br>MILLE-<br>MILLE-<br>MILLE-<br>MILLE-<br>MILLE-<br>MILLE-<br>MILLE-<br>MILLE-<br>MILLE-<br>MILLE-<br>MILLE-<br>MILLE-<br>MILLE-<br>MILLE-<br>MILLE-<br>MILLE-<br>MILLE-<br>MILLE-<br>MILLE-<br>MILLE-<br>MILLE-<br>MILLE-<br>MILLE-<br>MILLE-<br>MILLE-<br>MILLE-<br>MILLE-<br>MILLE-<br>MILLE-<br>MILLE-<br>MILLE-<br>MILLE-<br>MILLE-<br>MILLE-<br>MILLE-<br>MILLE-<br>MILLE-<br>MILLE-<br>MILLE-<br>MILLE-<br>MILLE-<br>MILLE-<br>MILLE-<br>MILLE-<br>MILLE-<br>MILLE-<br>MILLE-<br>MILLE-<br>MILLE-<br>MILLE-<br>MILLE-<br>MILLE-<br>MILLE-<br>MILLE-<br>MILLE-<br>MILLE-<br>MILLE-<br>MILLE-<br>MILLE-<br>MILLE-<br>MILLE-<br>MILLE-<br>MILLE-<br>MILLE-<br>MILLE-<br>MILLE-<br>MILLE-<br>MILLE-<br>MILLE-<br>MILLE-<br>MILLE-<br>MILLE-<br>MILLE-<br>MILLE-<br>MILLE-<br>MILLE-<br>MILLE-<br>MILLE-<br>MILLE-<br>MILLE-<br>MILLE-<br>MILLE-<br>MILLE-<br>MILLE-<br>MILLE-<br>MILLE-<br>MILLE-<br>MILLE-<br>MILLE-<br>MILLE-<br>MILLE-<br>MILLE-<br>MILLE-<br>MILLE-<br>MILLE-<br>MILLE-<br>MILLE-<br>MILLE-<br>MILLE-<br>MILLE-<br>MILLE-<br>MILLE-<br>MILLE-<br>MILLE-<br>MILLE-<br>MILLE-<br>MILLE-<br>MILLE-<br>MILLE-<br>MILLE-<br>MILLE-<br>MILLE-<br>MILLE-<br>MILLE-<br>MILLE-<br>MILLE-<br>MILLE-<br>MILLE-<br>MILLE-<br>MILLE-<br>MILLE-<br>MILLE-<br>MILLE-<br>MILLE-<br>MILLE-<br>MILLE-<br>MILLE-<br>MILLE-<br>MILLE-<br>MILLE-<br>MILLE-<br>MILLE-<br>MILLE-<br>MILLE-<br>MILLE-<br>MILLE-<br>MILLE-<br>MILLE-<br>MILLE-<br>MILLE-<br>MILLE-<br>MILLE-<br>MILLE-<br>MILLE-<br>MILLE-<br>MILLE-<br>MILLE-<br>MILLE-<br>MILLE-<br>MILLE-<br>MILLE-<br>MILLE-<br>MILLE-<br>MILLE-<br>MILLE-<br>MILLE-<br>MILLE-<br>MILLE-<br>MILLE-<br>MILLE-<br>MILLE-<br>MILLE-<br>MILLE-<br>MILLE-<br>MILLE-<br>MILLE-<br>MILLE-<br>MILLE-<br>MILLE-<br>MILLE-<br>MILLE-<br>MILLE-<br>MILLE-<br>MILLE-<br>MILLE-<br>MILLE-<br>MILLE-<br>MILLE-<br>MILLE-<br>MILLE-<br>MILLE-<br>MILLE-<br>MILLE-<br>MILLE-<br>MILLE-<br>MILLE-<br>MILLE-<br>MILLE-<br>MILLE-<br>MILLE-<br>MILLE-<br>MILLE-<br>MILLE-<br>MILLE-<br>MILLE-<br>MILLE-<br>MILLE-<br>MILLE-<br>MILLE-<br>MILLE-<br>MILLE-<br>MILLE-<br>MILLE-<br>MILLE-<br>MILLE-<br>MILLE-<br>MILLE-<br>MILLE-<br>MILLE-<br>MILLE-<br>MILLE-<br>MILLE-<br>MILLE-<br>MILLE-<br>MILLE-<br>MILLE-<br>MILLE-<br>MILLE-<br>MILLE-<br>MILLE-<br>MILLE-<br>MILLE-<br>MILLE-<br>MILLE-<br>MILLE-<br>MILLE-<br>MILLE-<br>MILLE-<br>MILLE-<br>MILLE-<br>MILLE-<br>MILLE-<br>MILLE-<br>MILLE-<br>MILLE-<br>MILLE-<br>MILLE-<br>MILLE-<br>MILLE-<br>MILLE-<br>MILLE-<br>MILLE-<br>MILLE-<br>MILLE-<br>MILLE-<br>MILLE-<br>MILLE-<br>MILLE-<br>MILLE-<br>MILLE-<br>MILLE-<br>MILLE-<br>MILLE-<br>MILLE-<br>MI | ANTI-TIP    | 1   |

## Step 5

Insert 8-Shelf Clips (I) in Holes on Side Frames (B)&(C) at desired location. Place Shelves (E) on Shelf

Clips (I).

**Step 6**Attach to Storage Base using 2-Brace Plates (L) and 4-4x15MM Screws (M).