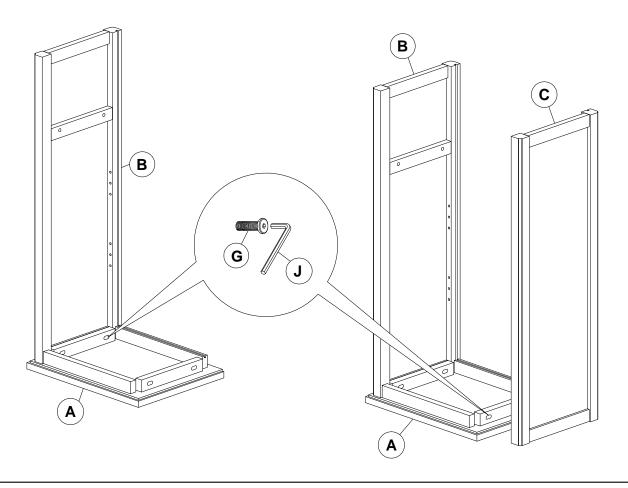

#### Step 3

Lay Table Top Assembly (A) upside down on a non abrasive surface. Attach Right Side Frame (B) to Table Top (A) using 2-M6x35MM Hex Bolts (H).NOTE: DO NOT TIGHTEN ALL BOLTS AT THIS TIME!

Attach Left Side Frame (C) to Table Top (A) using 2-M6x45MM Hex Bolts (H). NOTE: DO NOT TIGHTEN ALL BOLTS AT THIS TIME!