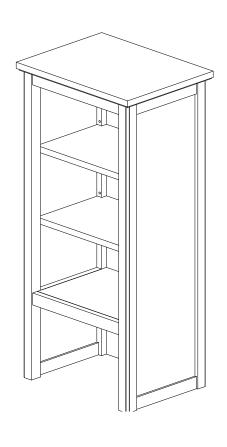

| NO. | DRAWING | DESCRIPTION         | QTY |
|-----|---------|---------------------|-----|
| A   |         | TABLE TOP           | 1   |
| В   |         | RIGHT<br>SIDE FRAME | 1   |
| С   |         | LEFT<br>SIDE FRAME  | 1   |

| NO. | DRAWING | DESCRIPTION | QTY |
|-----|---------|-------------|-----|
| D   |         | PARTITION   | 1   |
| E   |         | SHELF       | 2   |
| F   |         | BACK PANEL  | 1   |

| NO. | DRAWING                                             | DESCRIPTION  | QTY |
|-----|-----------------------------------------------------|--------------|-----|
| G   | (a) <u>(a) (a) (a) (a) (a) (a) (a) (a) (a) (a) </u> | M6x35MM BOLT | 8   |
| Н   | 6)                                                  | M6x20MM BOLT | 2   |
| ı   |