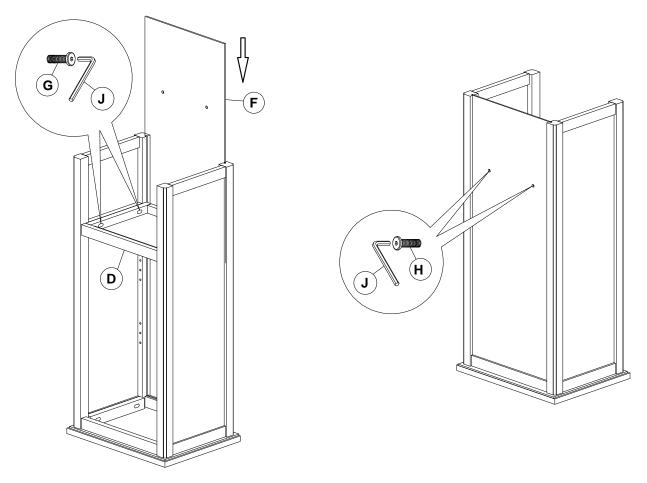

#### Step 4

Attach Partition Shelf (D) to Side Frame (B)&(C) using 4-M6x35MM Hex Bolts (G). NOTE: DO NOT TIGHTEN ALL BOLTS AT THIS TIME! Align Back Panel (F) with groves in Side Frame Assembly (B)&(C)-Silde Back panel (F) into place. Thread 2-M6x20MM Hex Bolts (H) thru Back Panel (F) in to threaded inserts in back edge of Partition Shelf (D). NOTE: TIGHTEN ALL BOTLS AT THIS TIME!