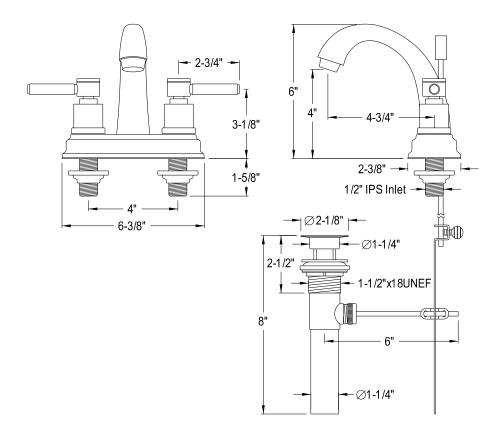

## MODEL#:**ES8612DL**PRODUCT SPECIFICATION SHEET

\_\_\_\_\_\_\_\_\_\_\_

**DESCRIPTION:** 

Concord Twin Brass Handle 4" 4" Lavatory Faucet, Pvd

**Note:** Please always check with Elements of Design Customer Service for Cartridge Model Number Verification before you order.

**Note:** Photo above and Drawing below shows overall style of the product, handle styles may be different to the product model number this specification sheet is refering to.