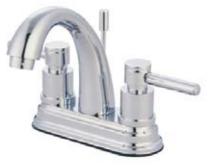

## MODEL#:**ES8612DL**PRODUCT SPECIFICATION SHEET

\_\_\_\_\_\_\_\_\_\_\_

**DESCRIPTION:** 

Concord Twin Brass Handle 4" 4" Lavatory Faucet, Pvd

**Note:** Please always check with Elements of Design Customer Service for Cartridge Model Number Verification before you order.

**Note:** Photo above and Drawing below shows overall style of the product, handle styles may be different to the product model number this specification sheet is refering to.