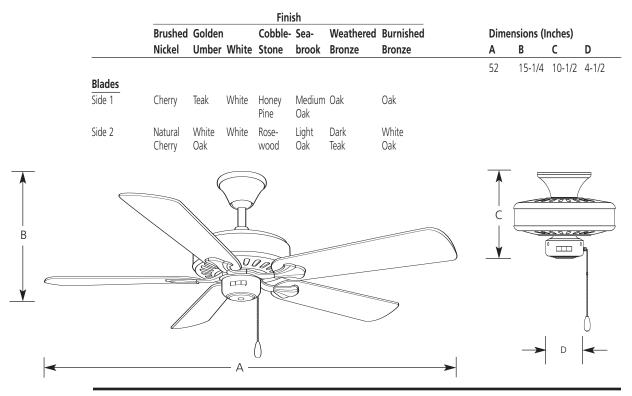

#### Blades

- Five blades
- Reversible
- 14 degree pitch
- Sure Connect blade attachment system
  - Screws preinstalled in blades for attachment to motor arms
  - Special guides align blades to motor arms
- Preinstalled rubber isolation pads minimize vibration noise
- Plywood blade construction

#### Motor

BETTER WITH ENERGY STAF

- Triple capacitor speed control; manual reverse control
- 188mm dia x 15mm high
- Pull chain on brushed nickel is chrome with a maple fob, white is chrome with a white fob, and all the rest have antique brass chains with medium oak fob's.