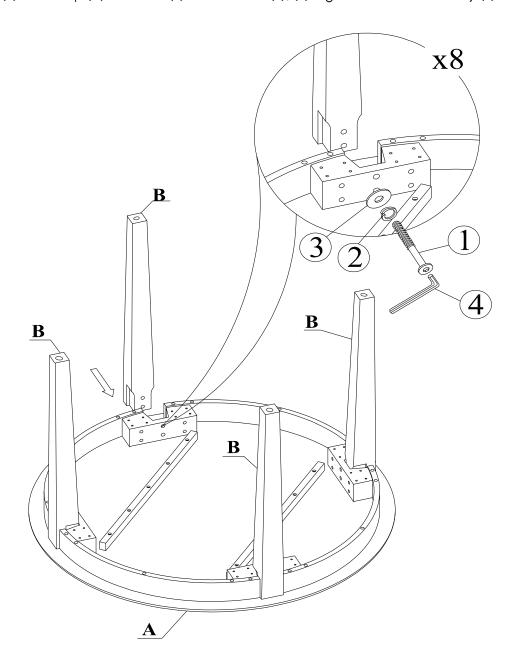

# STEP 1

Attach legs (B) to the top (A) with Bolts (1) and washers (2), (3). Tighten with the Allen Key (4).