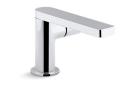

Single-handle Bathroom Sink Faucet K-73050-7

# Composed™

Single-handle Bathroom Sink Faucet K-73050-7

### Features

- Metal construction.
- Cylindrical handle with unique actuation.
- Leak-free ceramic disc valves exceed industry standards by two times for a lifetime of use.
- Temperature memory allows faucet to be turned on and off at any temperature setting.
- High-temperature limit setting for added safety.
- Single-hole mounting.
- Durable KOHLER finishes resist corrosion and tarnishing.
- Complete range of faucets, accessories and showering components to coordinate a full bathroom.
- 1.2 gal/min (4.5 l/min) maximum flow rate [max at 60 psi (4.1 bar)]
- Not for use with Lavatories with centerset drillings