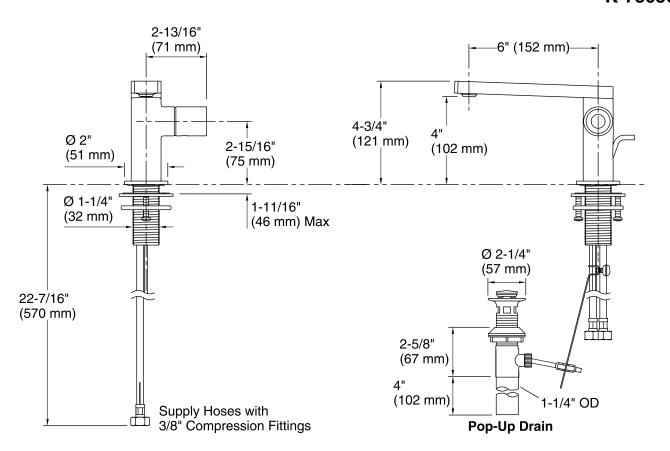

## **Technical Information**

| All product dimensions are nominal. |            |
|-------------------------------------|------------|
| Valve body:                         | Cast Brass |
| Drain with overflow:                | YES        |
| Drain tailpiece                     | YES        |
| included:                           |            |
| Spout:                              |            |

**KOHLER**, Faucets

Spout reach: 5-15/16" (151 mm)

### Faucet:

| Flow rate: | 1.2 gal/min (4.5 l/min) |
|------------|-------------------------|
| Pressure:  | 60 psi (4.1 bar)        |