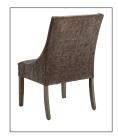

## **NATHAN**

7272B 7272F 7272G 7272V

#### **DIMENSIONS**

OVERALL:

Width 22"
Depth 25.75"
Height 40"
SEATING AREA:
Seat Width 20"
Seat Depth 17.5"
Seat Height 19.5"

#### **FEATURES**

SEAT CUSHION: Tight BACK CUSHION: Tight