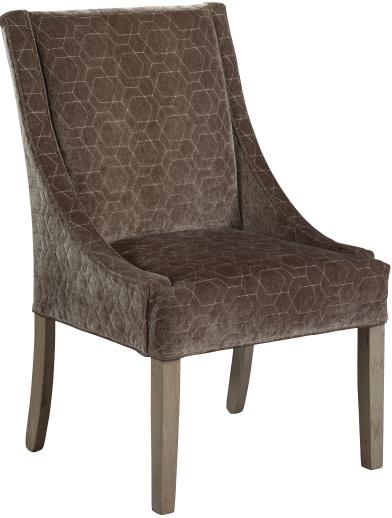

## **NATHAN**

7272B 7272F 7272G 7272V

#### **DIMENSIONS**

OVERALL:

Width 22"
Depth 25.75"
Height 40"
SEATING AREA:
Seat Width 20"
Seat Depth 17.5"
Seat Height 19.5"

#### **FEATURES**

SEAT CUSHION: Tight BACK CUSHION: Tight

#### **OPTIONS**

WOOD FINISH:

Specify Satin Black (B), French Roast (F), Aged Grey (G), or Vintage Brown (V)