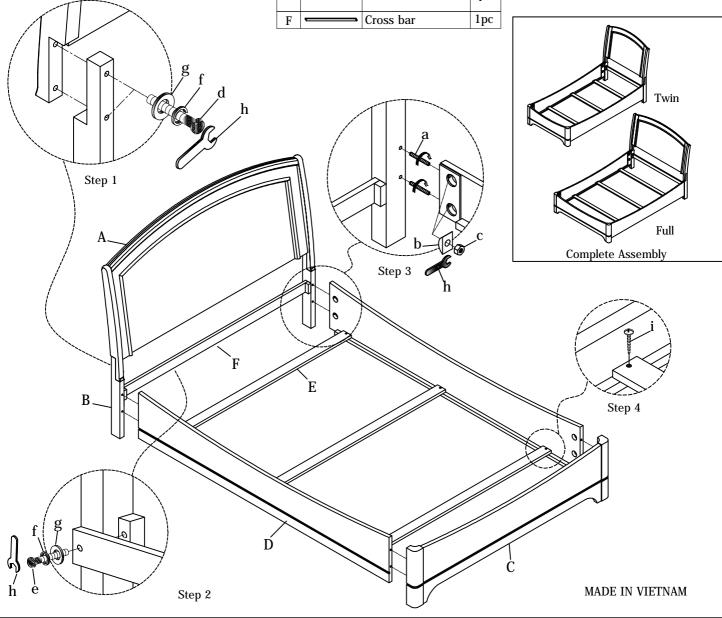

## Assembly steps:

Step 1. Assemble the Posts (B) (L/R) to the Headboard (A) using Bolt (d), spring washer (f), flat washer (g) and wrench (h).

Step 2. Assemble the Cross bar (F) to the Headboard (A) using Bolt (e), spring washer (f), flat washer (g) and wrench (h).

Step 3. Attach the Side rails (D) to the Headboard (A) using set-screw (a), washer (b), nut (c) and wrench (h).

Step 4. Screw slats (E) in place.