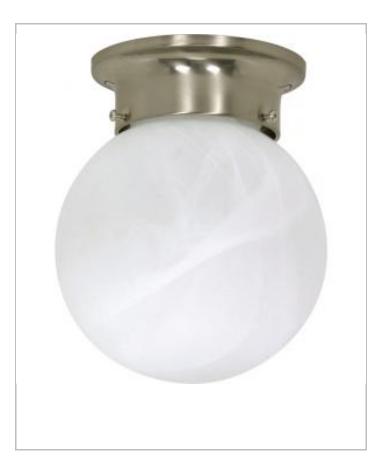

## General

| Finish                    | Brushed Nickel |
|---------------------------|----------------|
| Style                     | Utility        |
| Number of Lamps           | 1              |
| Height (in.)              | 7.25           |
| Width (in.)               | 6.00           |
| Length (in.)              | 6.00           |
| Indoor or Outdoor Fixture | Indoor         |

| Specifications    |                     |
|-------------------|---------------------|
| Bulb Type         | Compact Fluorescent |
| Bulb Included     | Yes                 |
| Glass Description | Alabaster           |
| Fixture Type      | Flush Mount         |
| Fixture Material  | Frosted Glass       |