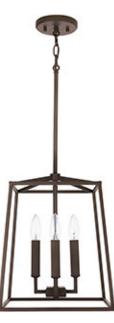

## **4 LIGHT CHANDELIER**

Oil Rubbed Bronze

Available Finishes: Aged Brass (AD), Matte Black (MB), Mystic Sand (MS), Oil Rubbed Bronze (OR), Polished Nickel (PN)

## DIMENSIONS

Dimensions: 12"W x 15"H Fixture Body Height: 15" Product Weight: 6 lbs. Max. Hanging Height: 66" Min. Hanging Height: 21.75" 12" Chain; 120" Wire Canopy: 5"W x 0.75"H