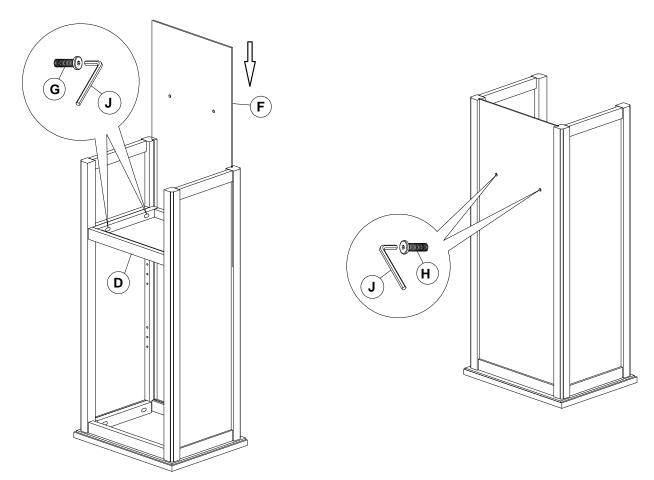

#### Step 4

Attach Partition Shelf (D) to Side Frame (B)&(C) using 4-M6x35MM Hex Bolts (G). NOTE: DO NOT TIGHTEN ALL BOLTS AT THIS TIME ! Align Back Panel (F) with groves in Side Frame Assembly (B)&(C)-Silde Back panel (F) into place. Thread 2-M6x20MM Hex Bolts (H) thru Back Panel (F) in to threaded inserts in back edge of Partition Shelf (D). NOTE: TIGHTEN ALL BOTLS AT THIS TIME !