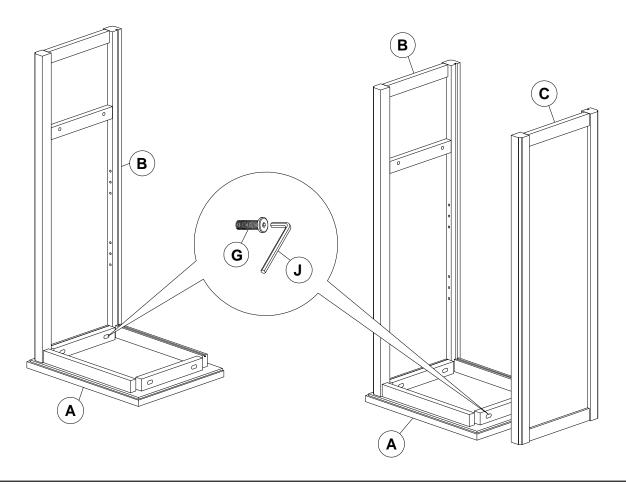

#### Step 3

Lay Table Top Assembly (A) upside down on a non abrasive surface. Attach Right Side Frame (B) to Table Top (A) using 2-M6x35MM Hex Bolts (H).NOTE: DO NOT TIGHTEN ALL BOLTS AT THIS TIME !

Attach Left Side Frame (C) to Table Top (A) using 2-M6x45MM Hex Bolts (H). NOTE: DO NOT TIGHTEN ALL BOLTS AT THIS TIME !