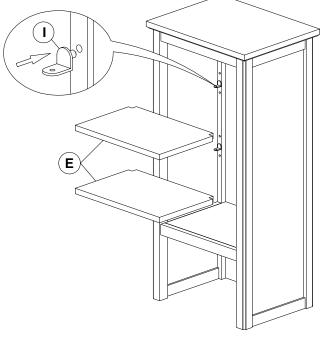

### Step 5

Insert 8-Shelf Clips (I) in Holes on Side Frames (B)&(C) at desired location.Place Shelves (E) on Shelf Clips (I).