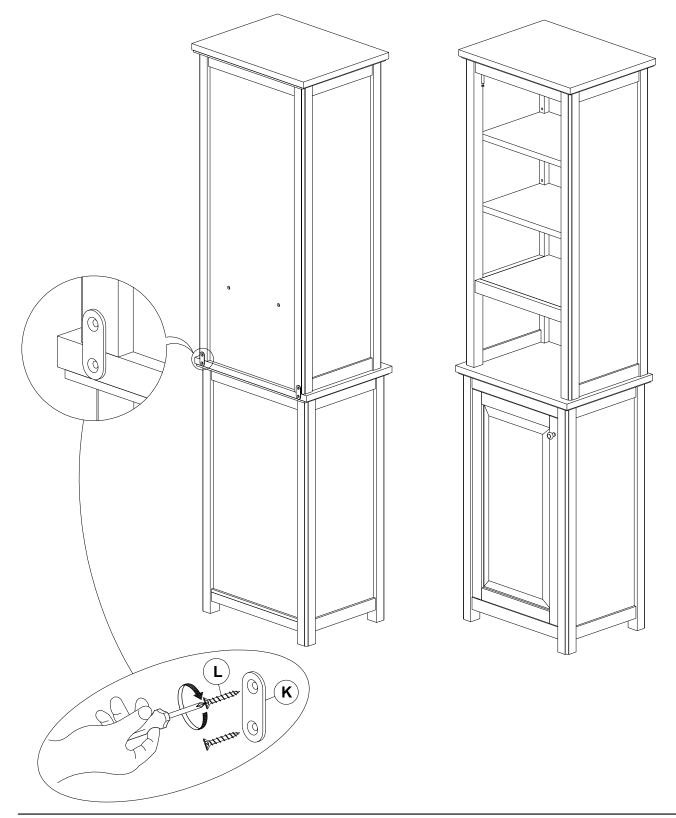

## Step 6

Attach Storage Hutch to Storage Base using 2-Brace Plates (L) and 4-4x15MM Screws (M).