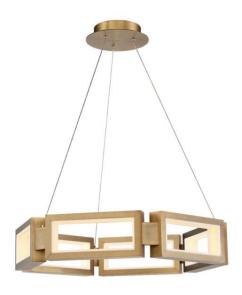

### **PRODUCT DESCRIPTION**

Inspired by Mies van der Rohe, one of the pioneers of modern architecture, this hexagonal chandelier nails the minimalist aesthetic while observing modern décor trends with its aged brass finish. Cutting-edge LED modules bring beautiful light into every setting, while ultra-thin aircraft cables connect the hexagon to a circular canopy for a subtle geometric contrast.

# SPECIFICATIONS

Construction: Aluminum

Light Source: High output LED

Finish: Aged Brass

Standards: ETL & cETL listed

## FEATURES

- · Silica gel diffusers
- Thin, powered aircraft cables provide an ultra-clean look and are easy to adjust for customized suspension height
- Universal Driver (120V-220V-277V) within canopy
- Title 24 compliantDimmer: ELV, 0-10V