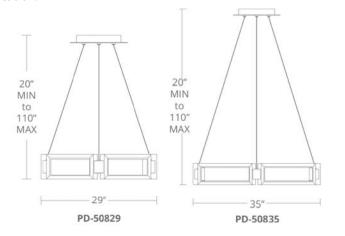

• CRI: 90

• Rated Life: 36000 hours

• Minimum Suspension: 20, Maximum Suspension: 110

### ORDER NUMBER

| Model                |            | Wattage    | Voltage   | LED Lumens   | Delivered Lumens | Finish |            |  |
|----------------------|------------|------------|-----------|--------------|------------------|--------|------------|--|
| PD-50829<br>PD-50835 | 29"<br>35" | 52W<br>78W | 120V-277V | 4402<br>6753 | 2892<br>4437     | АВ     | Aged Brass |  |