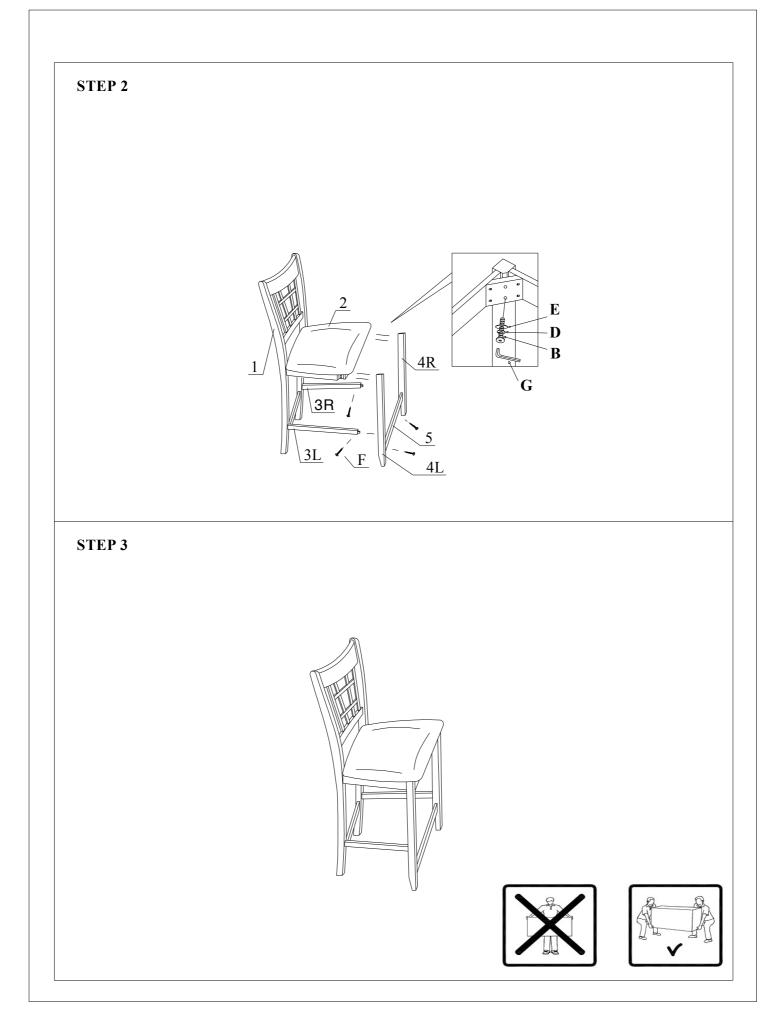

|        | 1 PC         |

#### HARDWARE IDENTIFICATION :

| NO | DESCRIPTION  | FIGURE                                 | Q'TY  |
|----|--------------|----------------------------------------|-------|
| A  | LONG BOLT    | <u>ြာ</u>                              | 4 PCS |
| В  | MEDIUM BOLT  | )))))))))))))))))))))))))))))))))))))) | 4 PCS |
| С  | SHORT BOLT   | ()ໝາກ<br>1/4"x38mm                     | 1 PC  |
| D  | LOCK WASHER  | ©<br>5/16"x13mm                        | 9 PCS |
| Е  | FLAT WASHER  | ©<br>5/16"x19mm                        | 9 PCS |
| F  | SCREW        | <b>⊕</b><br>∅4x40mm                    | 6 PCS |
| G  | ALLEN WRENCH | M4x59mm                                | 1 PC  |

#### NOTE : QUANTITIES SHOWN ARE FOR ONE CHAIR

#### **STEP 1**



PAGE 2 OF 3