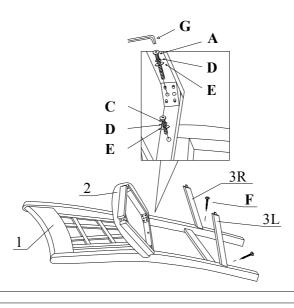

RETCHER                             |        | 1 PC         |

#### HARDWARE IDENTIFICATION :

| NO | DESCRIPTION  | FIGURE                                 | Q'TY  |
|----|--------------|----------------------------------------|-------|
| A  | LONG BOLT    | <u>ြာ</u>                              | 4 PCS |
| В  | MEDIUM BOLT  | )))))))))))))))))))))))))))))))))))))) | 4 PCS |
| С  | SHORT BOLT   | ()ໝາກ<br>1/4"x38mm                     | 1 PC  |
| D  | LOCK WASHER  | ©<br>5/16"x13mm                        | 9 PCS |
| Е  | FLAT WASHER  | ©<br>5/16"x19mm                        | 9 PCS |
| F  | SCREW        | <b>⊕</b><br>∅4x40mm                    | 6 PCS |
| G  | ALLEN WRENCH | M4x59mm                                | 1 PC  |

#### NOTE : QUANTITIES SHOWN ARE FOR ONE CHAIR

#### **STEP 1**



PAGE 2 OF 3