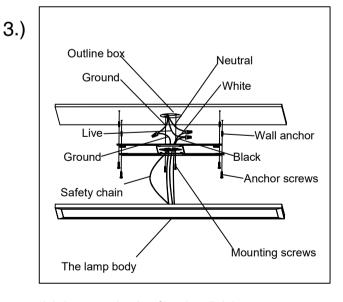

## Locate all hardware & components before discarding packaging

Step.2:Finish wiring(Black for Live, White for Neutral, and Green/Yellow Green for Ground.). Insert the head of safety chain into the bracket slot