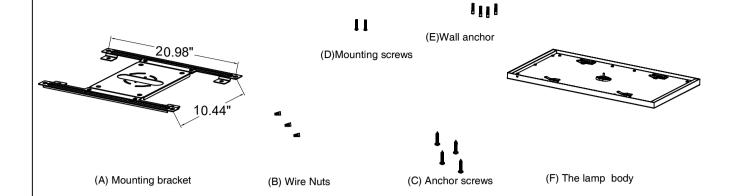

## Locate all hardware & components before discarding packaging

Step.2:Finish wiring(Black for Live, White for Neutral, and Green/Yellow Green for Ground.). Insert the head of safety chain into the bracket slot

Step1.Remove mounting bracket from fixture and install to electrical box.Mark where the narrow end of the keyhole slots on the bracket meet the wall.Remove mounting bracket from wall.Drill holes using 1/4" ± drill bit where marked.Install mounting bracket to outlet box and hammer anchors into drill holes.Thread anchor screws into wall anchors until wall pate is flush with wall.