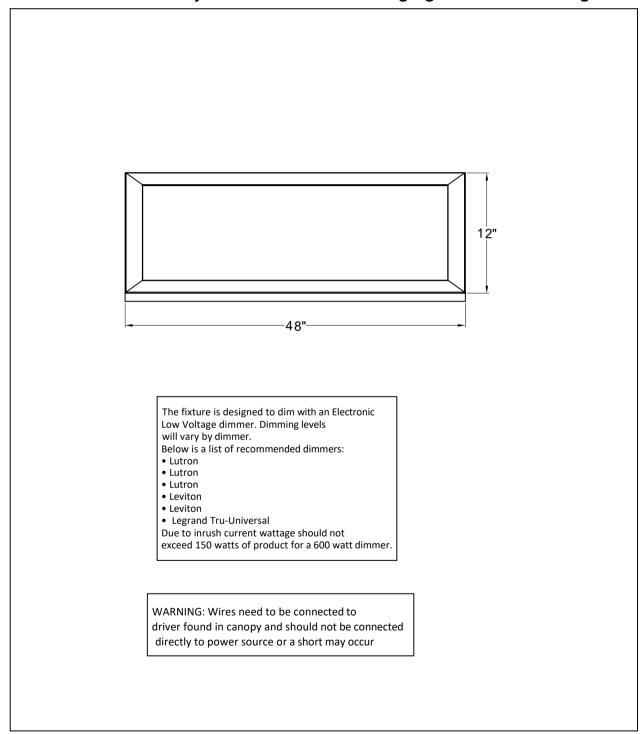

## Please consult your electrician for hanging fixture and wiring.

Bulbs(integrated): 120-277V Input and dimmable at 120V Integrated

MADE IN CHINA Page 1 of (2)