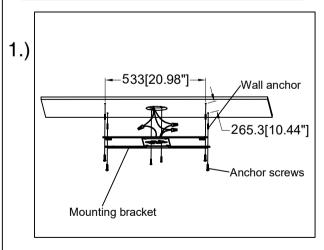

Step1.Remove mounting bracket from fixture and install to electrical box.Mark where the narrow end of the keyhole slots on the bracket meet the wall.Remove mounting bracket from wall.Drill holes using 1/4" ± drill bit where marked.Install mounting bracket to outlet box and hammer anchors into drill holes.Thread anchor screws into wall anchors until wall pate is flush with wall.