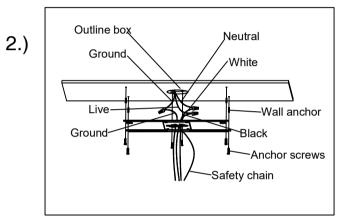

## Locate all hardware & components before discarding packaging

Step.2:Finish wiring(Black for Live, White for Neutral, and Green/Yellow Green for Ground.). Insert the head of safety chain into the bracket slot

Step1.Remove mounting bracket from fixture and install to electrical box.Mark where the narrow end of the keyhole slots on the bracket meet the wall.Remove mounting bracket from wall.Drill holes using 1/4" ± drill bit where marked.Install mounting bracket to outlet box and hammer anchors into drill holes.Thread anchor screws into wall anchors until wall pate is flush with wall.

Step.3: Slide lamp into the clip of bracket till click

Cleaning & Care: Clean with soft cloth and a mild detergent. Do not use abrasive cleaner.

Page 2 of (2)