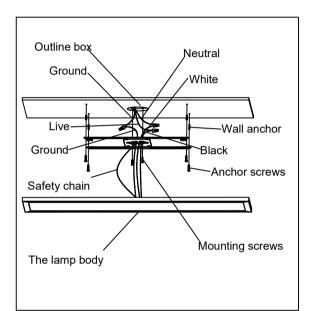

## Locate all hardware & components before discarding packaging

Step.2:Finish wiring(Black for Live, White for Neutral, and Green/Yellow Green for Ground.). Insert the head of safety chain into the bracket slot

Step1.Remove mounting bracket from fixture and install to electrical box.Mark where the narrow end of the keyhole slots on the bracket meet the wall.Remove mounting bracket from wall.Drill holes using 1/4" ± drill bit where marked.Install mounting bracket to outlet box and hammer anchors into drill holes.Thread anchor screws into wall anchors until wall pate is flush with wall.

Step.3: Slide lamp into the clip of bracket till click

Cleaning & Care: Clean with soft cloth and a mild detergent. Do not use abrasive cleaner.

Page 2 of (2)