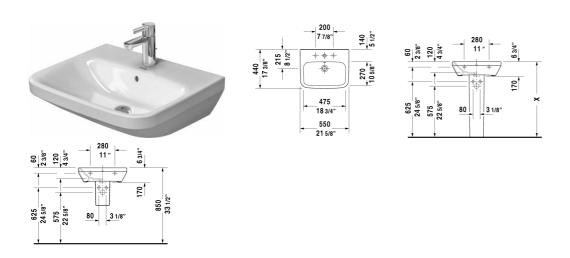

All drawings contain the necessary measurements which are subject to standard tolerances. They are stated in inch & mm and are non-binding. Exact measurements, in particular for customized installation scenarios, can only be taken from the finished ceramic piece.