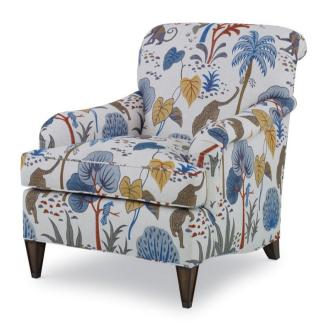

## Bristol Chair 231-00

| Exterior    | W: 31"    | D: 38"           | H: 36" |
|-------------|-----------|------------------|--------|
| Interior    | W: 20"    | D: 22"           | H: 17" |
| Volume      | LBS: 85   | CU.FT:<br>42.20" |        |
| Seat Height | H: 19"    |                  |        |
| Arm Height  | H: 23.50" |                  |        |

This classic English Lounge chair features a tightly upholstered back with tailored fan pleating which accentuates the top back roll. Arching English arms surround a loose boxed seat cushion. The inside back includes integrated lower lumbar support, adding superior comfort to this traditional look. The silhouette is raised on solid beech carved legs. Bristol Ottoman also available.