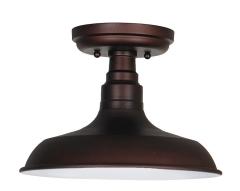

## I-Light Ceiling Mount Industrial Light

LED COLOR RENDERING INDEX (CRI):

Coffee Bronze

N/A

N/A

N/A

N/A

N/A

No

## **SPECIFICATIONS**

MOUNTING: Semi Flush Mount

SLOPED CEILING ADAPTABLE: No

LAMPTYPE I: I lamp 60W Incandescent A19

BULB INCLUDED: N/A

WATTS PER BULB: 60W

TOTAL WATTAGE: 60W

**DIMMABLE:** Yes

MATERIAL CONSTRUCTION: Steel

ASSEMBLED DIMENSIONS: 7.87" H × 11.02" L × 5.51" D

WEIGHT: 1.10 lbs.

**BACKPLATE DIMENSIONS:** n/a"  $H \times na$ " W

GLASS/SHADE DIMENSIONS:  $3.65" H \times II" L \times II" D$ 