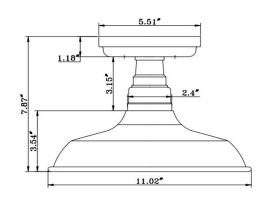

MATERIAL CONSTRUCTION: Steel

ASSEMBLED DIMENSIONS: 7.87" H × 11.02" L × 5.51" D

WEIGHT: 1.10 lbs.

**BACKPLATE DIMENSIONS:** n/a"  $H \times na$ " W

GLASS/SHADE DIMENSIONS:  $3.65" H \times II" L \times II" D$ 

1.18" H × 5.51" D

GLASS/SHADE MATERIAL: Steel
GLASS/SHADE TYPE: N/A

CANOPY/PLATE DIMENSIONS:

GLASS/SHADE COLOR: Textured Coffee Bronze

WARRANTY: 10-Year limited warranty

UL/ETL CERTIFICATION:ETLWET/DRY/DAMP LISTING:DryADA COMPLIANT:NoENERGY STAR CERTIFIED:No