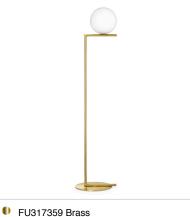

# IC Lights F1, Brass - Specification Sheet by Michael Anastassiades, 2014

Mounting Free Standing

Lamp (Bulb) Description 1 x 60W G9 Frosted Halogen (Included)

Environment Indoor - Dry Location

Dimming Dimmable Finish Brass

Technical and Product Description The IC Lights F floor lamp was designed by Michael Anastassiades in 2014 and is a part of the IC Lights series. View the entire IC Lights series here.

> The IC Lights F floor lamp is an amazing amalgamation of light and balance. This indoor contemporary floor lamp has a blown opaline glass diffuser and the body is finished with brassed or chrome steel. It also comes with a dimmer on the power chord.

> This designer floor lamp can be placed in any indoor space and emits a warm

IC Lights F comes in two models and is available in brass or chrome finish:

- IC Lights F1: height 53"

- IC Lights F2: height 73"