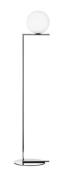

or lamp was designed by Michael Anastassiades in 2014 and is a part of the IC Lights series. View the entire IC Lights series here.

> The IC Lights F floor lamp is an amazing amalgamation of light and balance. This indoor contemporary floor lamp has a blown opaline glass diffuser and the body is finished with brassed or chrome steel. It also comes with a dimmer on the power chord.

> This designer floor lamp can be placed in any indoor space and emits a warm

IC Lights F comes in two models and is available in brass or chrome finish:

- IC Lights F1: height 53"

- IC Lights F2: height 73"

#### Electrical

Voltage 120

Switching 0-100% dimmer installed on the cord

IP Rating IP20

## **Physical**

Cord Length (inches) 94" - Black Steel, blown glass Construction Material

Weight 11 lbs





FU317357 Chrome

#### **Dimensional Image**



## Certifications



Lamping (Bulb)



60W G9 Frosted Halogen