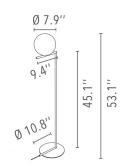

#### **Dimensional Image**

deceptively simple designs.

IC Lights F comes in two models and is available in a brass, chrome, or black

finish finish:

- IC Lights F1: height 53"

- IC Lights F2: height 73"

This designer floor lamp can be placed in any indoor space and emits a warm

diffused light.

IC Lights F comes in two models and is available in brass, chrome, black and burgundy finish:

- IC Lights F1: height 53""

> This designer floor lamp can be placed in any indoor space and emits a warm

IC Lights F comes in two models and is available in brass or chrome finish:

- IC Lights F1: height 53"

- IC Lights F2: height 73"