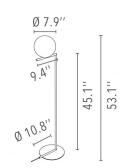

#### **Dimensional Image**

> This designer floor lamp can be placed in any indoor space and emits a warm

IC Lights F comes in two models and is available in brass or chrome finish:

- IC Lights F1: height 53"

- IC Lights F2: height 73"