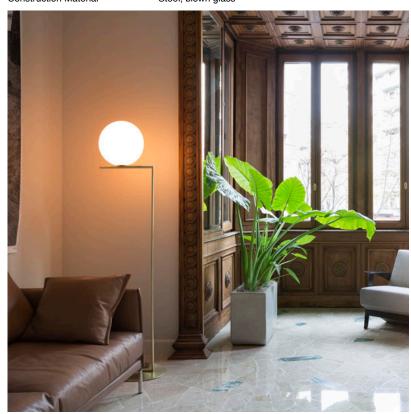

Technical and Product Description IC Lights F by renowned designer Michael Anastassiades consists of a thin

steel frame that bends at a 90-degree angle. From there, a blown-glass opaline orb delicately balances. The floor lamp, which casts diffused light, can be adjusted by a dimmer on the power chord. IC Lights F is now available in a brand-new black finish that adds dimension to the stunning collection of

deceptively simple designs.

IC Lights F comes in two models and is available in a brass, chrome, or black

finish finish:

- IC Lights F1: height 53"

- IC Lights F2: height 73"

This designer floor lamp can be placed in any indoor space and emits a warm

diffused light.

IC Lights F comes in two models and is available in brass, chrome, black and burgundy finish:

- IC Lights F1: height 53""