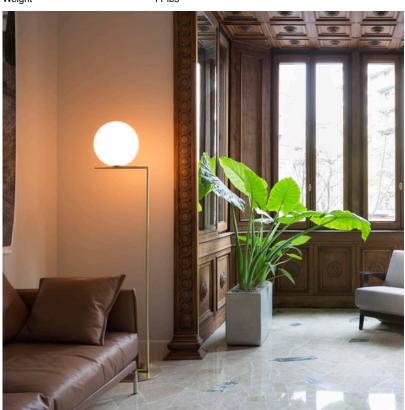

Technical and Product Description IC Lights F by renowned designer Michael Anastassiades consists of a thin

steel frame that bends at a 90-degree angle. From there, a blown-glass opaline orb delicately balances. The floor lamp, which casts diffused light, can be adjusted by a dimmer on the power chord. IC Lights F is now available in a brand-new black finish that adds dimension to the stunning collection of

deceptively simple designs.

IC Lights F comes in two models and is available in a brass, chrome, or black

finish finish:

- IC Lights F1: height 53"

- IC Lights F2: height 73"

Technical and Product Description The IC Lights F floor lamp is an amazing amalgamation of light and balance. This indoor contemporary floor lamp has a blown opaline glass diffuser and the body is finished with brassed or chrome steel. It also comes with a dimmer on

This designer floor lamp can be placed in any indoor space and emits a warm

diffused light.

IC Lights F comes in two models and is available in brass, chrome, black and burgundy finish:

- IC Lights F1: height 53""