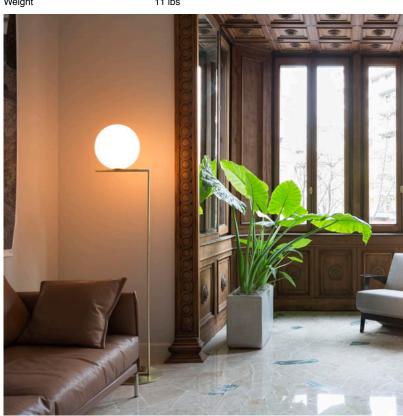

Technical and Product Description IC Lights F by renowned designer Michael Anastassiades consists of a thin

steel frame that bends at a 90-degree angle. From there, a blown-glass opaline orb delicately balances. The floor lamp, which casts diffused light, can be adjusted by a dimmer on the power chord. IC Lights F is now available in a brand-new black finish that adds dimension to the stunning collection of

deceptively simple designs.

IC Lights F comes in two models and is available in a brass, chrome, or black

finish finish:

- IC Lights F1: height 53"

- IC Lights F2: height 73"

Technical and Product Description The IC Lights F floor lamp is an amazing amalgamation of light and balance. This indoor contemporary floor lamp has a blown opaline glass diffuser and the body is finished with brassed or chrome steel. It also comes with a dimmer on

This designer floor lamp can be placed in any indoor space and emits a warm

diffused light.

IC Lights F comes in two models and is available in brass, chrome, black and burgundy finish:

- IC Lights F1: height 53""

Technical and Product Description The IC Lights F floor lamp was designed by Michael Anastassiades in 2014 and is a part of the IC Lights series. View the entire IC Lights series here.

> The IC Lights F floor lamp is an amazing amalgamation of light and balance. This indoor contemporary floor lamp has a blown opaline glass diffuser and the body is finished with brassed or chrome steel. It also comes with a dimmer on the power chord.

> This designer floor lamp can be placed in any indoor space and emits a warm

IC Lights F comes in two models and is available in brass or chrome finish:

- IC Lights F1: height 53"

- IC Lights F2: height 73"