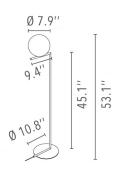

mming Dimmable Finish Burgundy

Technical and Product Description The IC Lights F floor lamp is an amazing amalgamation of light and balance. This indoor contemporary floor lamp has a blown opaline glass diffuser and the body is finished with brassed or chrome steel. It also comes with a dimmer on

This designer floor lamp can be placed in any indoor space and emits a warm

diffused light.

IC Lights F comes in two models and is available in brass, chrome, black and burgundy finish:

- IC Lights F1: height 53""

- IC Lights F2: height 73""

#### Electrical

Voltage 120

Switching 0-100% dimmer installed on the cord

IP Rating IP20

## **Physical**

Cord Length (inches) 94" - Black Construction Material Brass, blown glass

Weight 11 lbs





# FU317335 Burgundy

#### **Dimensional Image**



## Certifications



# Lamping (Bulb)



60W G9 Frosted Halogen

## Lamping (Bulb)



LED123 LED, 5W, G9, 2700K, CRI90, 550lm, Ceramic - Additional

## Lamping (Bulb)



LED124 LED, 5W, G9, 3000K, CRI90, 550Im, Ceramic - Additional



# IC Lights F1, Brass - Specification Sheet by Michael Anastassiades, 2014

Mounting Free Standing

Lamp (Bulb) Description 1 x 60W G9 Frosted Halogen (Included)

Environment Indoor - Dry Location

Dimming Dimmable Finish Brass

Technical and Product Description The IC Lights F floor lamp was designed by Michael Anastassiades in 2014 and is a part of the IC Lights series. View the entire IC Lights series here.

> The IC Lights F floor lamp is an amazing amalgamation of light and balance. This indoor contemporary floor lamp has a blown opaline glass diffuser