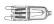

and Product Description The IC Lights F floor lamp is an amazing amalgamation of light and balance. This indoor contemporary floor lamp has a blown opaline glass diffuser and the body is finished with brassed or chrome steel. It also comes with a dimmer on

This designer floor lamp can be placed in any indoor space and emits a warm

diffused light.

IC Lights F comes in two models and is available in brass, chrome, black and burgundy finish:

- IC Lights F1: height 53""

- IC Lights F2: height 73""

#### Electrical

Voltage 120

Switching 0-100% dimmer installed on the cord

IP Rating IP20

## **Physical**

Cord Length (inches) 94" - Black Construction Material Brass, blown glass

Weight 11 lbs





# FU317335 Burgundy

#### **Dimensional Image**



## Certifications



# Lamping (Bulb)



60W G9 Frosted Halogen

## Lamping (Bulb)



LED123 LED, 5W, G9, 2700K, CRI90, 550lm, Ceramic - Additional

## Lamping (Bulb)



LED124 LED, 5W, G9, 3000K, CRI90, 550Im, Ceramic - Additional



# IC Lights F1, Brass - Specification Sheet by Michael Anastassiades, 2014

Mounting Free Standing

Lamp (Bulb) Description 1 x 60W G9 Frosted Halogen (Included)

Environment Indoor - Dry Location

Dimming Dimmable Finish Brass

Technical and Product Description The IC Lights F floor lamp was designed by Michael Anastassiades in 2014 and is a part of the IC Lights series. View the entire IC Lights series here.

> The IC Lights F floor lamp is an amazing amalgamation of light and balance. This indoor contemporary floor lamp has a blown opaline glass diffuser and the body is finished with brassed or