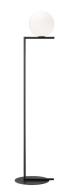

Technical and Product Description IC Lights F by renowned designer Michael Anastassiades consists of a thin

steel frame that bends at a 90-degree angle. From there, a blown-glass opaline orb delicately balances. The floor lamp, which casts diffused light, can be adjusted by a dimmer on the power chord. IC Lights F is now available in a brand-new black finish that adds dimension to the stunning collection of

deceptively simple designs.

IC Lights F comes in two models and is available in a brass, chrome, or black

finish finish:

- IC Lights F1: height 53"

- IC Lights F2: height 73"