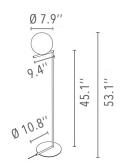

#### **Dimensional Image**

deceptively simple designs.

IC Lights F comes in two models and is available in a brass, chrome, or black

finish finish:

- IC Lights F1: height 53"

- IC Lights F2: height 73"

This designer floor lamp can be placed in any indoor space and emits a warm

diffused light.

IC Lights F comes in two models and is available in brass, chrome, black and burgundy finish:

- IC Lights F1: height 53""