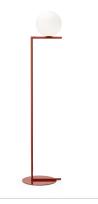

## IC Lights F1, Burgundy - Specification Sheet by Michael Anastassiades, 2014

Mounting Free Standing

Lamp (Bulb) Description 1 x 60W G9 Frosted Halogen (Included)

Environment Indoor - Dry Location

Dimming Dimmable Finish Burgundy

# FU317335 Burgundy