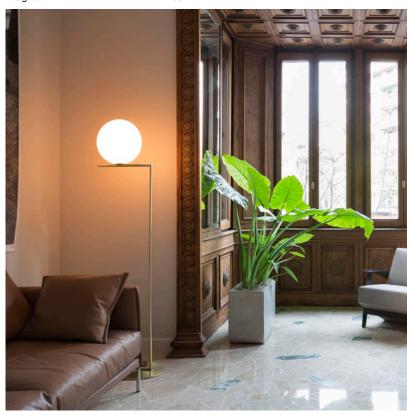

Technical and Product Description IC Lights F by renowned designer Michael Anastassiades consists of a thin

steel frame that bends at a 90-degree angle. From there, a blown-glass opaline orb delicately balances. The floor lamp, which casts diffused light, can be adjusted by a dimmer on the power chord. IC Lights F is now available in a brand-new black finish that adds dimension to the stunning collection of

deceptively simple designs.

IC Lights F comes in two models and is available in a brass, chrome, or black

finish finish:

- IC Lights F1: height 53"

- IC Lights F2: height 73"

Technical and Product Description The IC Lights F floor lamp is an amazing amalgamation of light and balance. This indoor contemporary floor lamp has a blown opaline glass diffuser and the body is finished with brassed or chrome steel. It also comes with a dimmer on

This designer floor lamp can be placed in any indoor space and emits a warm

diffused light.

IC Lights F comes in two models and is available in brass, chrome, black and burgundy finish:

- IC Lights F1: height 53""