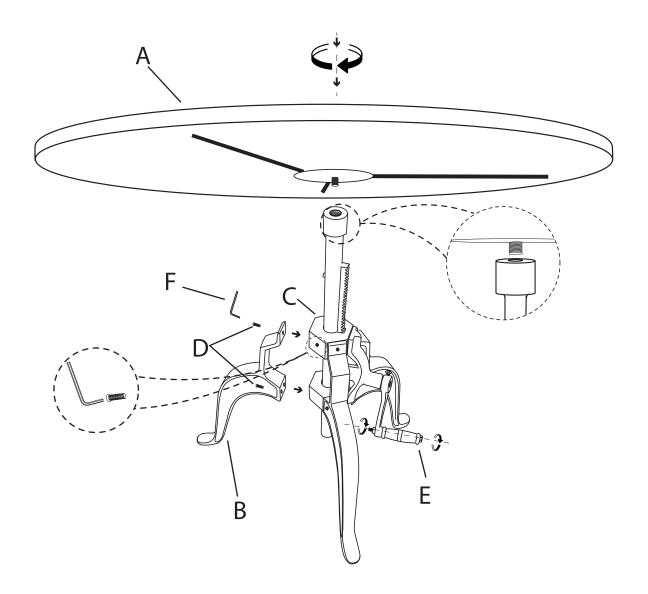

| NO. | PARTS | DESCRIPTION                 | Q'TY | NO. | PARTS      | DESCRIPTION                    | Q'TY |
|-----|-------|-----------------------------|------|-----|------------|--------------------------------|------|
| Α   |       | Table<br>Top                | 1PC  | В   |            | Leg                            | 1PCS |
| С   |       | Base                        | 1PC  | D   |            | Allen Head<br>Bolt<br>8mm 20mm | 3PCS |
|     |       |                             |      | Е   | ( <u> </u> | Handle                         | 1PC  |
| F   |       | Allen Head<br>Wrench<br>5mm | 1PC  |     |            |                                |      |