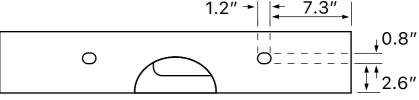

# Configurations

- Single Hole.
- Three Hole (8-inch centers).
- No Hole.

## **Technical Information**

| Bowl type:           | Single         |
|----------------------|----------------|
| Installation:        | Wall mounted   |
|                      | Vessel         |
| Bowl dimensions:     | Length: 19.49" |
|                      | Width: 12.2"   |
|                      | Depth: 3.54"   |
| Drain hole:          | 1.75"          |
| Faucet hole:         | 1.38"          |
| Hole configurations: | 0, 1, 3        |
| Weight:              | 37.48 lbs      |
|                      |                |