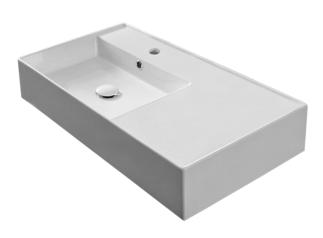

#### Teorema Scarabeo 5115 Wall Mounted/Vessel Bathroom Sink

### Features

- With overflow.
- Modern design.

### Material

• White ceramic bathroom sink.

### Installation

- Wall mount installation.
- Vessel / above-counter installation.