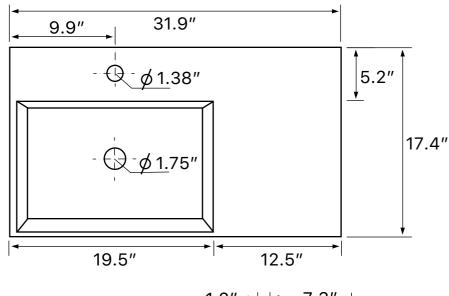

## **Technical Information**

| Bowl type:           | Single         |
|----------------------|----------------|
| Installation:        | Wall mounted   |
|                      | Vessel         |
| Bowl dimensions:     | Length: 19.49" |
|                      | Width: 12.2"   |
|                      | Depth: 3.54"   |
| Drain hole:          | 1.75"          |
| Faucet hole:         | 1.38"          |
| Hole configurations: | 0, 1, 3        |
| Weight:              | 37.48 lbs      |
|                      |                |