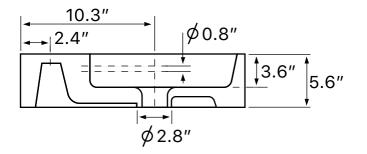

## **Technical Information**

| Bowl type:           | Single         |
|----------------------|----------------|
| Installation:        | Wall mounted   |
|                      | Vessel         |
| Bowl dimensions:     | Length: 19.49" |
|                      | Width: 12.2"   |
|                      | Depth: 3.54"   |
| Drain hole:          | 1.75"          |
| Faucet hole:         | 1.38"          |
| Hole configurations: | 0, 1, 3        |
| Weight:              | 37.48 lbs      |
|                      |                |