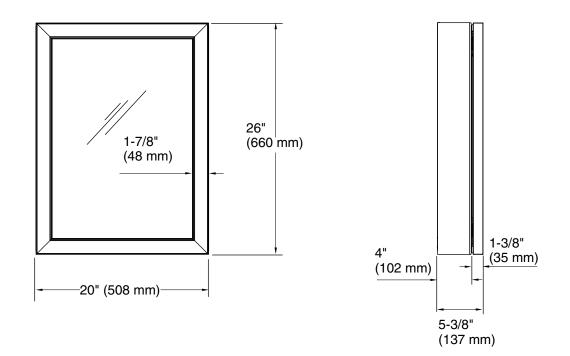

### Features

- Anodized aluminum cabinet box will not rust
- Wood frame
- For recessed or surface-mount installation
- Mirror on front of door, back of door, and interior back of cabinet
- Two adjustable 1/4" (6 mm) glass shelves for customized storage
- Includes mounting hardware and side mirror kit
- Left or right-hand hinge option for door
- Two-way adjustable hinges with 110° opening capability
- 20" (508 mm) x 26" (660 mm) x 5-3/8" (137 mm)

### **Product Specification**

The mirrored cabinet shall be 20" (508 mm) in width, 26" (660 mm) in height, and 5-3/8" (137 mm) in depth. Product shall have an anodized aluminum cabinet box, which will not rust. Product shall have a wood frame. Product shall be for recessed or surface-mount installation. Product shall feature a mirror on front of door, back of door, and interior back of cabinet. Product shall feature a left- or right-hand hinge option for door and two-way adjustable hinges with 110° opening capability. Product shall include two adjustable 1/4" (6 mm) glass shelves for customized storage, mounting hardware, and side mirror kit. Mirrored cabinet shall be Kohler Model K-2967-BR1.

Secure the screws (provided) to a stud to avoid possible property and product damage. If this is not possible, anchors (provided) must be inserted before installing the screws.

**Product Diagram** 

MIRRORED CABINET 1098186-4-**B** 