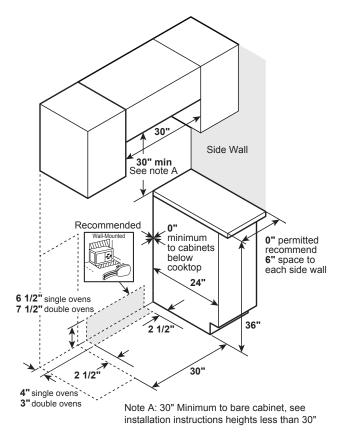

### **DIMENSIONS AND INSTALLATION INFORMATION (IN INCHES)**

**RECEPTACLE LOCATIONS:** Locally approved flexible service cord or conduit must be used because terminals are not accessible after range installation. See shaded area in drawing for location of electrical outlet box. Recommended outlet locations allow range to be installed directly against rear wall.

**NOTE:** This appliance has been approved for 0" spacing to adjacent surfaces above the cooktop. However, a 6" minimum spacing to surfaces less than 15" above the cooktop and adjacent cabinet is recommended to reduce exposure to steam, grease splatter and heat.

**INSTALLATION INFORMATION:** Before installing, consult installation instructions for current dimensional data and additional requirements

| KW RATING    |                      |
|--------------|----------------------|
| 240V         | 12.1                 |
| 208V         | 9.1                  |
| BREAKER SIZE |                      |
| BKEAL        | KER SIZE             |
| 240V         | 40 Amps <sup>†</sup> |

\*NOTE: Check local codes for required breaker size.

\*Depth including door handle is approximately 28 1/4"

All GE Appliances ranges are equipped with an Anti-Tip device. The installation of this device is an important, required