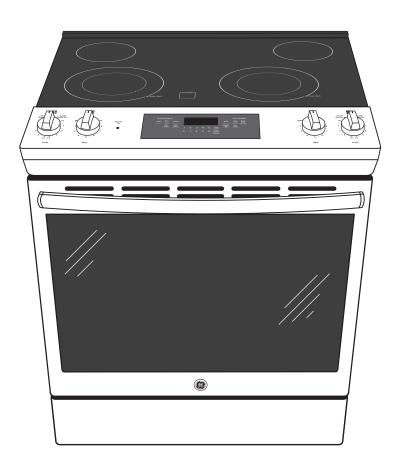

#### **FEATURES AND BENEFITS**

Two 9"/6" 3,100W Power Boil elements – Two powerful elements boil water 25% faster than standard GE elements and adjust to fit cookware

Self-clean oven – Cleans the oven cavity without the need for scrubbing

 $5.3~\mathrm{cu}.$  ft. oven capacity – Enough room to cook an entire meal at once

Dual-element bake – Upper and lower elements produce even heat and great results

Finished sides – Attractive look allows for installation flexibility in any kitchen

Removable full-width storage drawer – Store cookware or kitchen accessories

Stainless steel knobs – A professional look and a robust feel make these knobs a joy to use

White LED display – Crisp light makes it easy to monitor the display from across the kitchen

Model JS645ELES - Slate

Model JS645SLSS - Stainless steel

Model JS645FLDS - Black slate

Model JS645DLWW - White