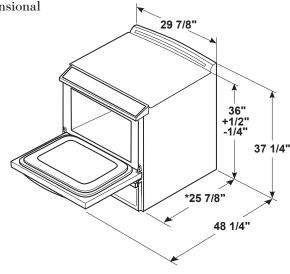

### **DIMENSIONS AND INSTALLATION INFORMATION (IN INCHES)**

**RECEPTACLE LOCATIONS:** Locally approved flexible service cord or conduit must be used because terminals are not accessible after range installation. See shaded area in drawing for location of electrical outlet box. Recommended outlet locations allow range to be installed directly against rear wall.

**NOTE:** This appliance has been approved for 0" spacing to adjacent surfaces above the cooktop. However, a 6" minimum spacing to surfaces less than 15" above the cooktop and adjacent cabinet is recommended to reduce exposure to steam, grease splatter and heat.

**INSTALLATION INFORMATION:** Before installing, consult installation instructions for current dimensional data and additional requirements

| KW RATING    |                      |
|--------------|----------------------|
| 240V         | 12.1                 |
| 208V         | 9.1                  |
| BREAKER SIZE |                      |
| BKEAL        | KER SIZE             |
| 240V         | 40 Amps <sup>†</sup> |

\*NOTE: Check local codes for required breaker size.

\*Depth including door handle is approximately 28 1/4"

All GE Appliances ranges are equipped with an Anti-Tip device. The installation of this device is an important, required