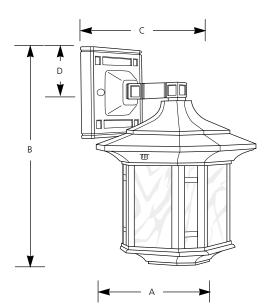

#### **Outdoor Lanterns**

Type

|             | Finish    |
|-------------|-----------|
|             | Weathered |
| Catalog No. | Bronze    |

Lamping 1 (m) 100w Dimensions (Inches)
A B C

6-5/8 10-1/2 7-1/2 2-1/4 10 15-1/4 10-3/4 9-7/8

#### Mounting

• Wall mount

back plate is 4-1/2" square back plate is 5-1/2" square