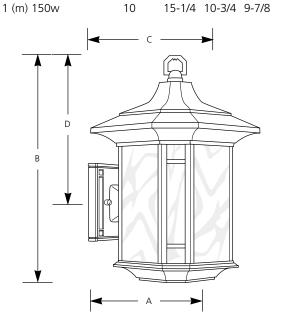

#### **Outdoor Lanterns**

Type

|             | Finish    |
|-------------|-----------|
|             | Weathered |
| Catalog No. | Bronze    |

Lamping 1 (m) 100w Dimensions (Inches)
A B C

6-5/8 10-1/2 7-1/2 2-1/4 10 15-1/4 10-3/4 9-7/8