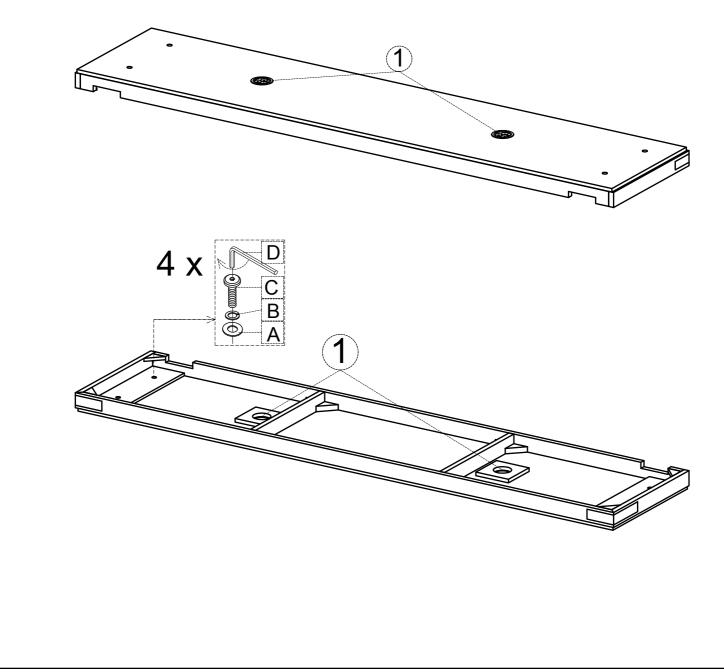

| Parts key |       |                   |    | Hardware kit |             |         |       |
|-----------|-------|-------------------|----|--------------|-------------|---------|-------|
| No        | Qty   | Description       | No | Description  |             |         | Qty   |
| 1         | 1 set | Double Spot Light | Α  | 0            | Flat washer | M8 x 18 | 4 pcs |
|           |       |                   | В  |              | Lock washer | M8      | 4 pcs |
|           |       |                   | С  |              | Bolt        | M6 x 30 | 4 pcs |
|           |       |                   | Ь  |              | Allen Key   | K4      | 1 pc  |