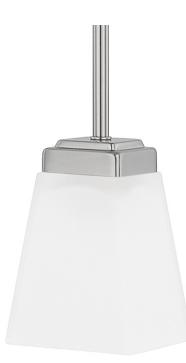

# **1 LIGHT PENDANT**

Brushed Nickel

Available Finishes: Brushed Nickel (BN), Bronze (BZ), Polished Nickel (PN)

## DIMENSIONS

Dimensions: 5"W x 6"H Fixture Body Height: 6" Product Weight: 2.5 lbs. Max. Hanging Height: 51.25" Min. Hanging Height: 13" 6" Chain; 72" Wire Canopy: 5"W x 0.75"H

## **GLASS DESCRIPTION**

Soft White Glass Glass Dimensions: 4"W X 5"H