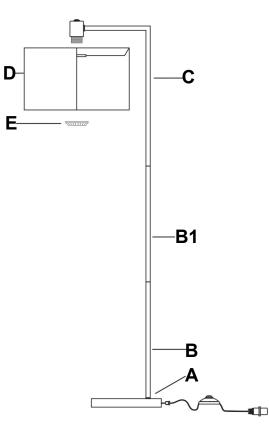

This page lists all the contents included in the box. Please take the time to identify the hardware as well as the individual components to this product. As you unpack and prepare for assembly, place the contents on a carpeted or padded area to protect them from damage. FASTEN TUBE (B) ONTO BASE (A). BE CAREFUL NOT TO TWIST POWER CORD. TIGHTEN SECURELY.

**2** FASTEN SOCKET ASSEMBLY (C) ONTO TUBE (B1).