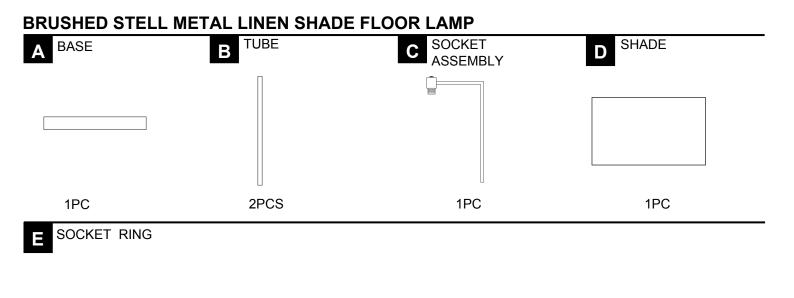

## ASSEMBLY INSTRUCTION

1PC

This page lists all the contents included in the box. Please take the time to identify the hardware as well as the individual components to this product. As you unpack and prepare for assembly, place the contents on a carpeted or padded area to protect them from damage. FASTEN TUBE (B) ONTO BASE (A). BE CAREFUL NOT TO TWIST POWER CORD. TIGHTEN SECURELY.