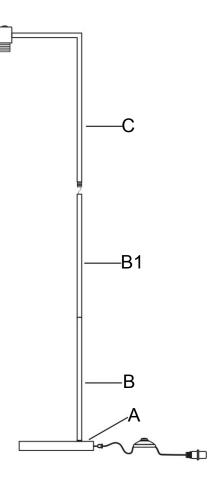

LAMP HAS A POLARIZED PLUG (ONE BLADE IS WIDER THAN THE OTHER) AS A SAFETY FEATURE TO REDUCE THE RISK OF ELECTRIC SHOCK. THIS PLUG WILL FIT IN A POLARIZED OUTLET ONLY ONE WAY. IF THE PLUG DOES NOT FIT FULLY IN THE OUTLET, REVERSE THE PLUG. IF IT STILL DOES NOT FIT, CONTACT A QUALIFIED ELECTRICIAN. NEVER USE WITH AN EXTENSION CORD UNLESS PLUG CAN BE FULLY INSERTED. DO NOT ALTER THE PLUG.

This page lists all the contents included in the box. Please take the time to identify the hardware as well as the individual components to this product. As you unpack and prepare for assembly, place the contents on a carpeted or padded area to protect them from damage. FASTEN TUBE (B) ONTO BASE (A). BE CAREFUL NOT TO TWIST POWER CORD. TIGHTEN SECURELY.



**2** FASTEN SOCKET ASSEMBLY (C) ONTO TUBE (B1).





## **Cleaning & Care**

Treat surface with care. Surface is resistant to scratches but is not scratch resistant. Clean surfaces with a dry or damp soft cloth. Do not use abrasive cleaners. Hardware may loosen over time. Periodically check that all connections are tight.