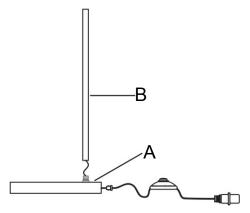

This page lists all the contents included in the box. Please take the time to identify the hardware as well as the individual components to this product. As you unpack and prepare for assembly, place the contents on a carpeted or padded area to protect them from damage. FASTEN TUBE (B) ONTO BASE (A). BE CAREFUL NOT TO TWIST POWER CORD. TIGHTEN SECURELY.