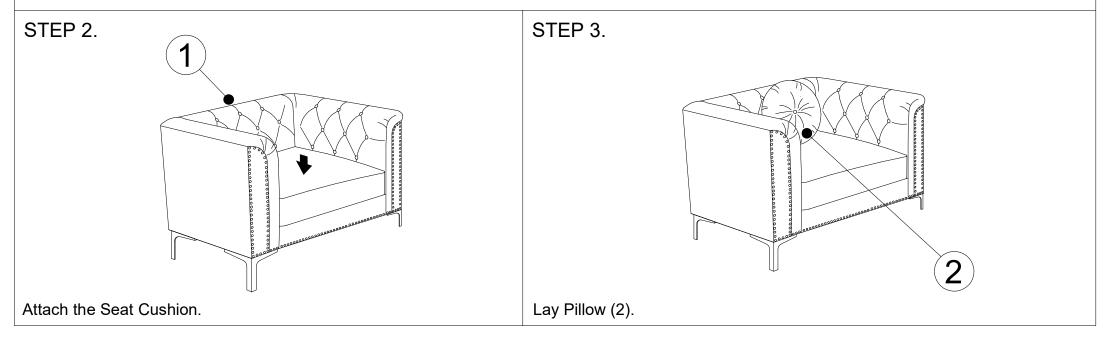

mbly and lifting unit.

## ASSEMBLY INSTRUCTION



## ASSEMBLY PART

| 1.            | 2.             | 3.         |
|---------------|----------------|------------|
| CHAIR         | PILLOW         | LEG (4PCS) |
|               |                |            |
| NO HARDWARE D | ESCRIPTION QTY |            |

| NO | HARDWARE DESCRIPTIC | N QTY           |
|----|---------------------|-----------------|
| Α. | Allen Key           | 1PC             |
| В. | 20mm Bolt           | 222 <b>8PCS</b> |
| C. | Flat Washer         | 8PCS            |

## ASSEMBLY INSTRUCTION

## STEP 1.



For this step lay the unit on its back.

Attach LEGS (3) to the four corners of the unit. Legs are to be attached using Bolt (B), Washer (C) using Allen Key (A). Make sure the bolts are fully tightened and secure.



Page: 3 OF 3