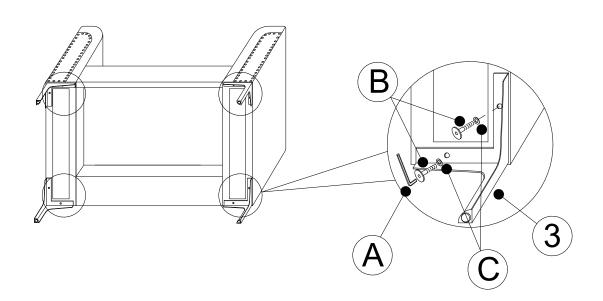

| NO | HARDWARE DESCRIPTIC | N QTY           |
|----|---------------------|-----------------|
| Α. | Allen Key           | 1PC             |
| В. | 20mm Bolt           | 222 <b>8PCS</b> |
| C. | Flat Washer         | 8PCS            |

## STEP 1.

For this step lay the unit on its back.

Attach LEGS (3) to the four corners of the unit. Legs are to be attached using Bolt (B), Washer (C) using Allen Key (A). Make sure the bolts are fully tightened and secure.