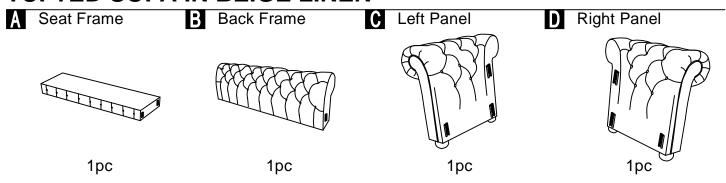

## **TUFTED SOFA IN BEIGE LINEN**

This page lists all the contents included in the box. As you unpack and prepare for assembly, place the contents on a carpeted or padded area to protect them from damage.