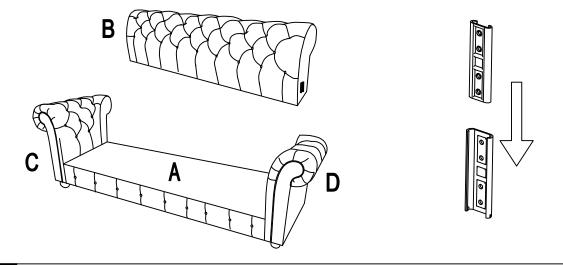

Hook on the Left Panel (C) & Right Panel (D) to Seat Frame (A) properly.

Hook on the Back Frame (B) to Left Panel (C) & Right Panel (D) properly.

Place Seat Cushion (E) on the chair properly. The assembly is complete.