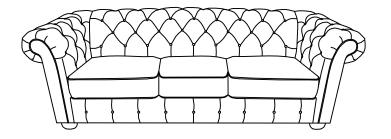

## **TUFTED SOFA IN BEIGE LINEN**

This page lists all the contents included in the box. As you unpack and prepare for assembly, place the contents on a carpeted or padded area to protect them from damage.