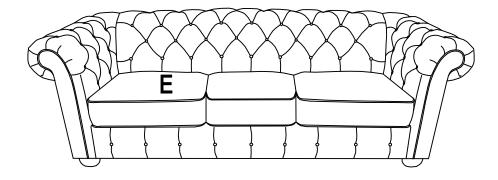

Hook on the Left Panel (C) & Right Panel (D) to Seat Frame (A) properly.

Hook on the Back Frame (B) to Left Panel (C) & Right Panel (D) properly.

Place Seat Cushion (E) on the chair properly. The assembly is complete.