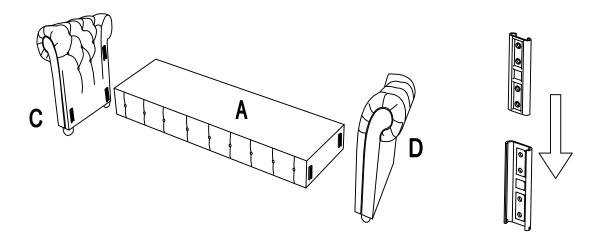

Hook on the Left Panel (C) & Right Panel (D) to Seat Frame (A) properly.

Hook on the Back Frame (B) to Left Panel (C) & Right Panel (D) properly.

Place Seat Cushion (E) on the chair properly. The assembly is complete.