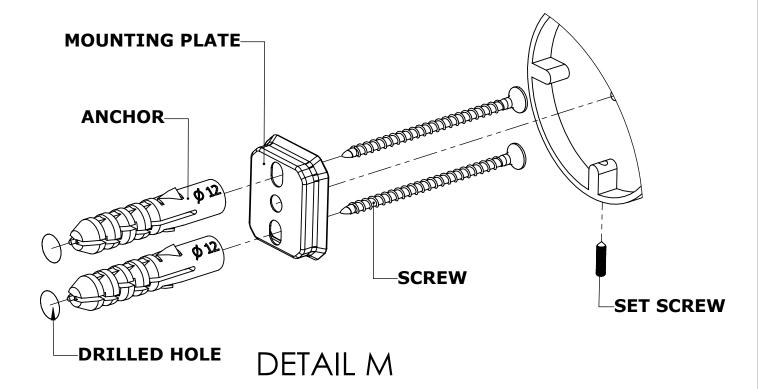

#### Step 1: Drill holes in Wall for screw anchors and attach Mounting Plate to Wall

Determine your desired location for installation and make a mark for the location of the mounting plate. Remove mounting plate from backplate by loosening set screw in backplate as pictured below. Place center hole of mounting plate over mark made above. Make 2 marks where mounting screws will be placed as shown below. Drill hole at each of the marks. (You may substitute other style mounting anchors or screws if desired). Place anchors into the holes made. Place mounting plate over holes and secure to mounting surface using screws as shown below.