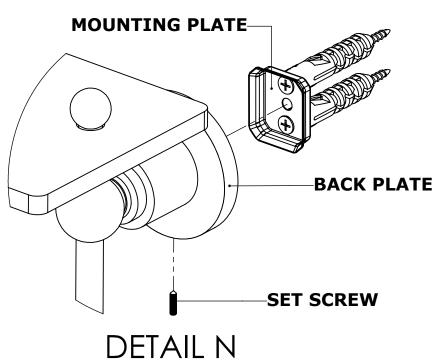

# **INSTALLATION INSTRUCTIONS**

Step 2: Attach Bracket to Mounting Plate.

Place bracket on mounting plate and secure by tightening set screw as shown below.