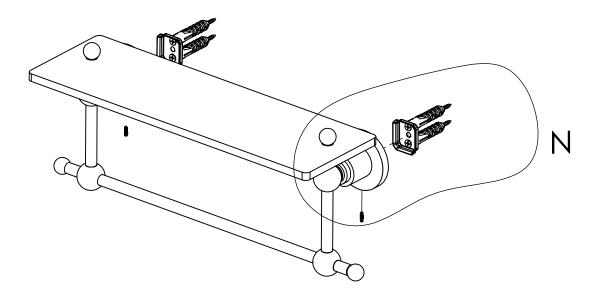

# **INSTALLATION INSTRUCTIONS**

Step 2: Attach Bracket to Mounting Plate.

Place bracket on mounting plate and secure by tightening set screw as shown below.