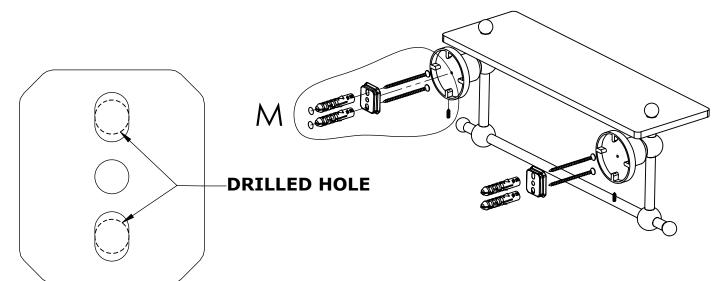

#### Step 1: Drill holes in Wall for screw anchors and attach Mounting Plate to Wall

Determine your desired location for installation and make a mark for the location of the mounting plate. Remove mounting plate from backplate by loosening set screw in backplate as pictured below. Place center hole of mounting plate over mark made above. Make 2 marks where mounting screws will be placed as shown below. Drill hole at each of the marks. (You may substitute other style mounting anchors or screws if desired). Place anchors into the holes made. Place mounting plate over holes and secure to mounting surface using screws as shown below.