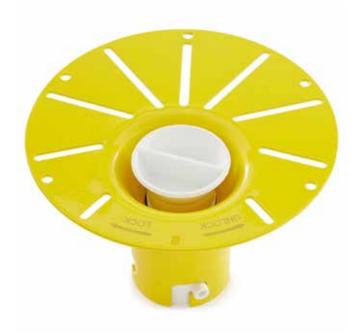

## **FEATURES**

Material: PVC

Complete Drop-In Drain Kit Includes:

- Floor Plate
- 1-1/2" PVC Pipe
- 2 X 1-1/2" Trap Adapters
- 1 Brass Threaded, 1 Brass Unthreaded Tailpiece And Plug

CONTENTS DRAIN KIT ..... PAGE 2