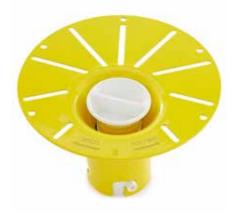

## **FEATURES**

Material: PVC

Complete Drop-In Drain Kit Includes:

- Floor Plate
- 1-1/2" PVC Pipe
- 2 X 1-1/2" Trap Adapters
- 1 Brass Threaded, 1 Brass Unthreaded Tailpiece And Plug

CONTENTS DRAIN KIT ..... PAGE 2