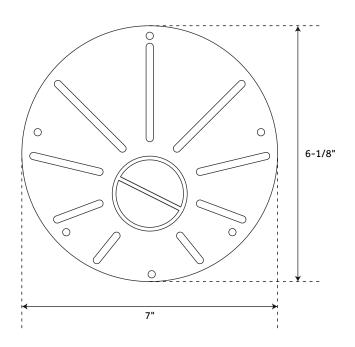

## FEATURES

Length: 7" Width: 6-1/8" Height: 3-7/8" **PRODUCT IMAGE** 

All dimensions and specifications are nominal and may vary. Use actual products for accuracy in critical situations.

PAGE 2

(ISI) SIGNATURE HARDWARE