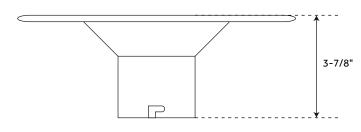

## FEATURES

Length: 7" Width: 6-1/8" Height: 3-7/8" **PRODUCT IMAGE** 

All dimensions and specifications are nominal and may vary. Use actual products for accuracy in critical situations.

PAGE 2

(ISI) SIGNATURE HARDWARE