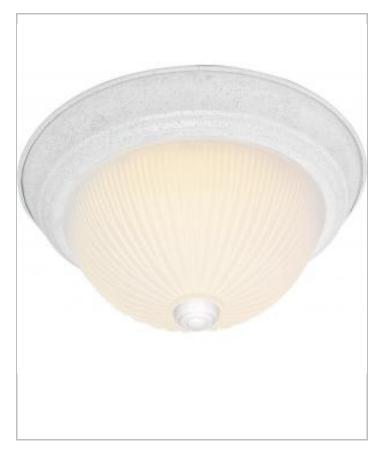

## General

| Finish                    | Textured White |
|---------------------------|----------------|
| Style                     | Traditional    |
| Number of Lamps           | 3              |
| Height (in.)              | 6.00           |
| Width (in.)               | 15.25          |
| Indoor or Outdoor Fixture | Indoor         |

## Specifications

| Base              | Medium         |
|-------------------|----------------|
| Bulb Type         | Incandescent   |
| Max Wattage       | 60             |
| Voltage           | 120V           |
| Bulb Included     | No             |
| Glass Description | Frosted Ribbed |
| Weight (lb.)      | 6.00           |
| Fixture Type      | Flush Mount    |
| Fixture Material  | Frosted Glass  |