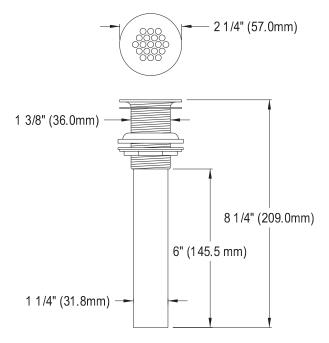

## PRODUCT SPECIFICATION SHEET

MODEL SHOWN: EB4008

**Note:** Photo above and Drawing below shows overall style of the product, handle styles may be different to the product model number this specification sheet is refering to

#### **DESCRIPTION:**

Vessel Sink Drain for 1-1/2" Vessel Sink Holes, No Overflow