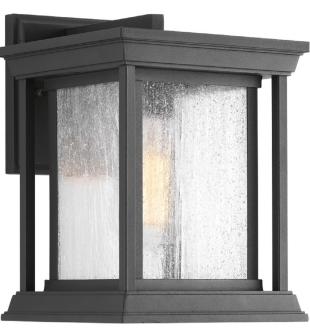

| DATE:    | TYPE: |
|----------|-------|
| NAME:    |       |
| PROJECT: |       |

Incandescent

- Features a Craftsman-inspired silhouette
- An outdoor lantern with an elongated frame.
- Frame is finished with clear seeded glass
- Black finish.

Category: Outdoor

Finish: Black (painted)

Construction: Aluminum construction

Glass/Shade: Clear Seeded glass panels

Width: 7-1/4" Height: 10-1/2" Depth: 9-1/2" H/CTR: 2-3/4"

Glass Width: 4-3/8" Height: 7"