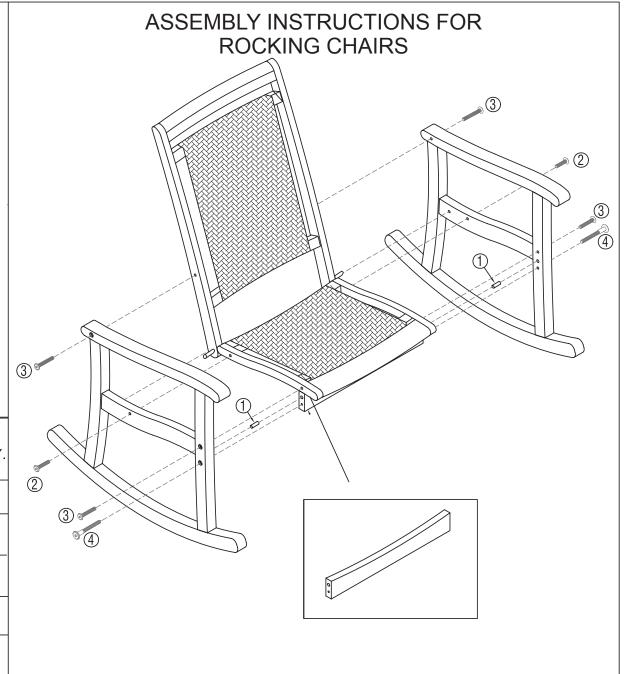

## STOP! PLEASE READ FIRST:

Thank you for purchasing this item

Please verify all the hardware and components are included as you unpack the carton. Place the items in a safe area to avoid loss and damaging contents. Use a soft area or the empty box to assemble the item.

ASSEMBLY TIPS: Assemble on its side while following pictured instructions. Please pre-inserted dowel pin. Never over-tighten any screws or bolts. It 's best to assemble are with 2 people. Never fully tighten any bolt/screw until all inserted on each side. Then tighten.

Please visit our website if you have any question

Please review the "PLEASE OIL ME" card for how to care & maintain your new furniture.

| NO. | LIST OF HARDWARE   |  | QTY. |
|-----|--------------------|--|------|
| 1   | WOODEN DOWEL 10*40 |  | 02   |
| 2   | BOLTS 8*40         |  | 02   |
| 3   | BOLTS 8*60         |  | 04   |
| 4   | SCREW 7*90         |  | 02   |
| 5   | ALLEN KEY A4       |  | 01   |