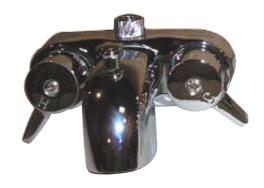

## TUB CONVERTO SHOWER SPOUT WITH HANDLES

Cat. No. 195-S

**Features:** 

- ► Metal body with brass fitting
- ► Compression fittings
- ► Metal lever handles
- ▶ 3-3/8" centers
- ► Quarter turn
- ► F 3/8" outlet connection for riser
- ► 3/4" nipples for water inlet
- ► Flow rate is 4 GPM
- ► Available in 5 finishes

## Finishes:

**BN** Brushed Nickel

**PB** Polished Brass

**CP** Polished Chrome

PN Polished Nickel

**ORB** Oil Rubbed Bronze

L: 3" W: 5-1/4" Depth: 4"

Depth with Nipples: 5-1/2" Spout Opening: 1-1/4"