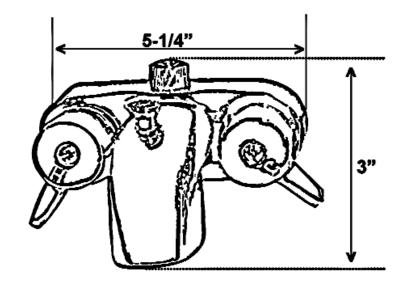

## Finishes:

**BN** Brushed Nickel

**PB** Polished Brass

**CP** Polished Chrome

PN Polished Nickel

**ORB** Oil Rubbed Bronze

L: 3" W: 5-1/4" Depth: 4"

Depth with Nipples: 5-1/2" Spout Opening: 1-1/4"