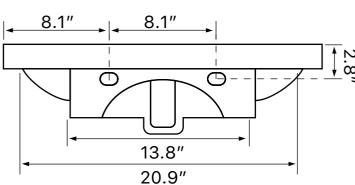

## **Configurations**

- Single Hole.
- Three Hole (8-inch centers).
- No Hole.

### **Technical Information**

Bowl type: Single

Installation: Wall mounted

Drop In

Bowl dimensions: Length: 23.5"

Width: 10"

Depth: 4.3"

Drain hole: 1.75"
Faucet hole: 1.38"
Hole configurations: 0, 1, 3
Weight: 40 lbs