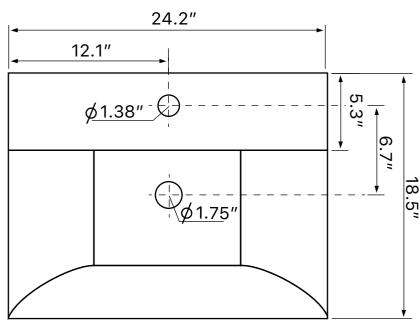

## **Configurations**

- Single Hole.
- Three Hole (8-inch centers).
- No Hole.

### **Technical Information**

Bowl type: Single

Installation: Wall mounted

Drop In

Bowl dimensions: Length: 23.5"

Width: 10"

Depth: 4.3"

Drain hole: 1.75"
Faucet hole: 1.38"
Hole configurations: 0, 1, 3
Weight: 40 lbs