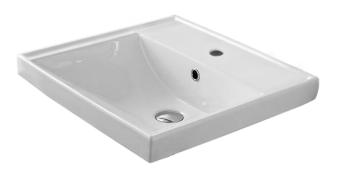

# **NAMEEK'S**

#### **Features**

- · With overflow.
- Modern design.

#### **Material**

White ceramic bathroom sink.

### Installation

- Wall mount installation.
- Drop in installation.

## **Configurations**

- Single Hole.
- Three Hole (8-inch centers).
- No Hole.