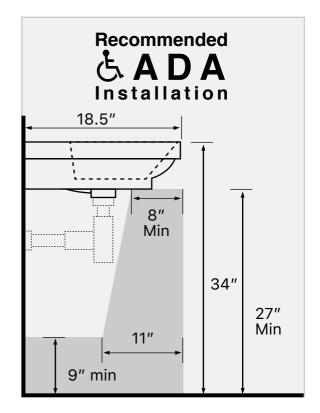

### Installation

- Wall mount installation.
- Drop in installation.

## **Configurations**

- Single Hole.
- Three Hole (8-inch centers).
- No Hole.