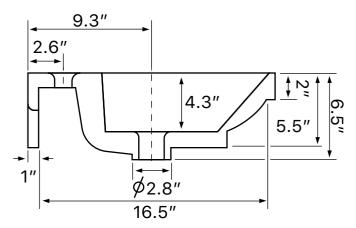

### **Technical Information**

Bowl type: Single

Installation: Wall mounted

Drop In

Bowl dimensions: Length: 23.5"

Width: 10"

Depth: 4.3"

Drain hole: 1.75"
Faucet hole: 1.38"
Hole configurations: 0, 1, 3
Weight: 40 lbs