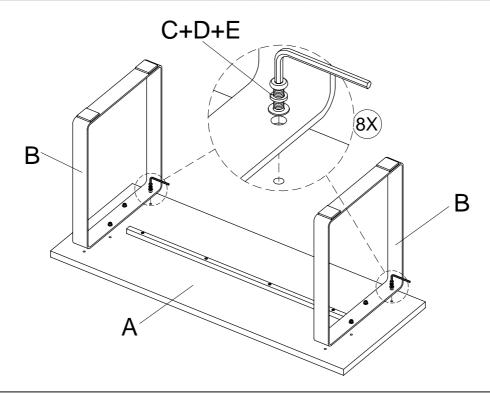

| NO. | PART | DESCRIPTION | Q'TY | NO. | PARTS | DESCRIPTION                  | Q'TY |
|-----|------|-------------|------|-----|-------|------------------------------|------|
| A   |      | ТОР         | 1PC  | С   |       | Allen Head Bolt<br>1/4"×5/8" | 8PCS |
|     |      |             |      | D   |       | SpringWasher<br>Ø10          | 8PCS |
| В   |      | Leg         | 2PCS | Е   |       | Flat Washer<br>Ø12*T1.0      | 8PCS |
|     |      |             |      | F   |       | Allen Head<br>Wrench<br>4MM  | 1PC  |