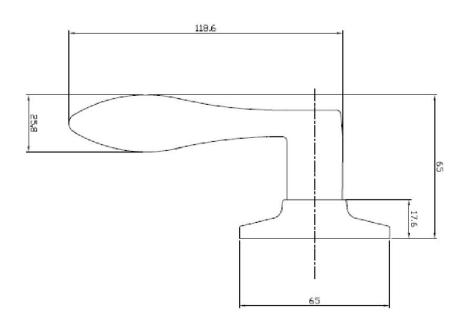

## **SPECIFICATIONS**

**KEYWAY:** MATERIAL CONSTRUCTION: Zinc LOCK FUNCTION: **REMOVABLE CORE:** Dummy LATCH FACEPLATE 1: **DEADBOLT FUNCTION:** N/A LATCH BACKSET: **EXTERIOR MAX PROJECTION:** 2.36" INTERIOR MAX PROJECTION: 2.36" LATCH TYPE: KOB VS. LEVER: LATCHBOLT THROW DISTANCE: Lever KNOB DIMENSIONS: N/A # PINS IN CYLINDER: LEVER LENGTH: ANTI-BUMP PIN INSTALLED: 4.65" 2.56" H × 2.56" W × 2.56" D **ROSE DIMENSIONS:** # KEYS INCLUDED: SPINDLE TYPE: ROSETTE / ESCUTCHEON SHAPE: Round MOUNTING HARDWARE INCLUDED: Yes **CROSS BORE:** 2.13" **EDGE BORE:** Ι" TOOLS NEEDED FOR INSTALLATION: Phillips Screwdriver Right ASSEMBLED WEIGHT: HANDING: REKEYABLE?: No