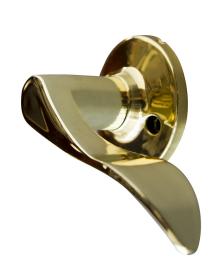

## Stratford Right Handed Dummy Door Knob Polished Brass





## **SPECIFICATIONS**

**KEYWAY:** MATERIAL CONSTRUCTION: Zinc LOCK FUNCTION: **REMOVABLE CORE:** Dummy LATCH FACEPLATE 1: **DEADBOLT FUNCTION:** N/A LATCH BACKSET: **EXTERIOR MAX PROJECTION:** 2.36" INTERIOR MAX PROJECTION: 2.36" LATCH TYPE: KOB VS. LEVER: LATCHBOLT THROW DISTANCE: Lever KNOB DIMENSIONS: N/A # PINS IN CYLINDER: LEVER LENGTH: ANTI-BUMP PIN INSTALLED: 4.65" 2.56" H × 2.56" W × 2.56" D **ROSE DIMENSIONS:** # KEYS INCLUDED: SPINDLE TYPE: ROSETTE / ESCUTCHEON SHAPE: Round MOUNTING HARDWARE INCLUDED: Yes **CROSS BORE:** 2.13" **EDGE BORE:** Ι" TOOLS NEEDED FOR INSTALLATION: Phillips Screwdriver Right ASSEMBLED WEIGHT: HANDING: REKEYABLE?: No

WARRANTY: 5-Year limited warranty

ANSI CERTIFICATION: N/A **BHMA GRADE:** N/A FIRE RATED: No ADA COMPLIANT: No





TYPE: JOB: ORDER