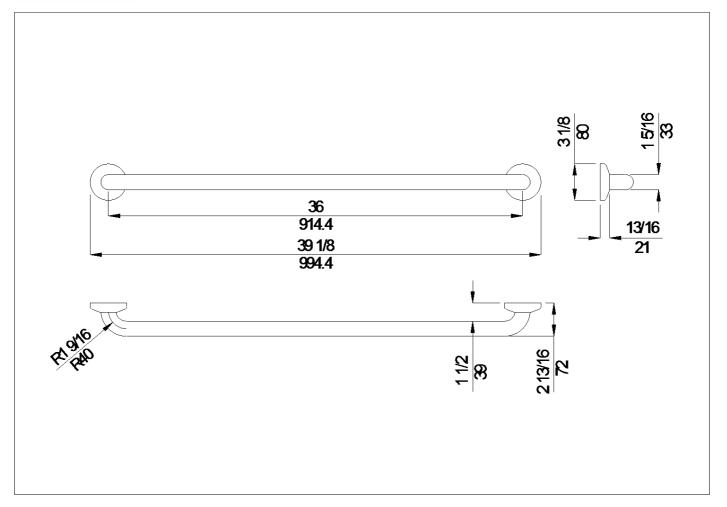

Straight grab bar, made of seamless zinc-plated steel pipe, coated with antimicrobial, biocompatible and warm-to-the-touch vinyl/PVC coated

## Code G02JAS07 Series Maxima

Net weight lb. 4,41 Dimensions [WxDxH] In. 39 3/16x2 7/8x3 1/8

In use weight capacity Vertical lb. 330,69

Use Wall installation

Cleaning

Clean using pure water and home disinfectants which have been sufficiently diluted in water. Do not use abrasive detergents and trichloroethylene, oxygenated water or acetone-based solvents.