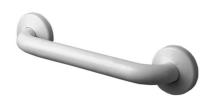

Straight grab bar, made of seamless zinc-plated steel pipe, coated with antimicrobial, biocompatible and warm-to-the-touch vinyl/PVC coated