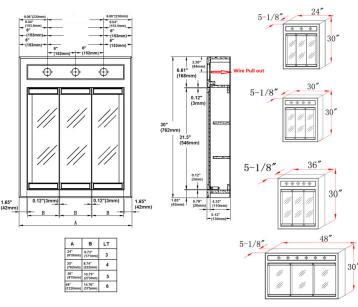

## SPECIFICATIONS

| MATERIAL CONSTRUCTION:         | Wood                        | FACE FRAME MATERIAL:        | Oak            |
|--------------------------------|-----------------------------|-----------------------------|----------------|
| ASSEMBLY REQUIRED:             | No                          | SIDES MATERIAL:             | MDF            |
| TOOLS NEEDED FOR INSTALLATION: | Electric Drill, Screwdriver | BOTTOM MATERIAL:            | Particle Board |
| ASSEMBLED DIMENSIONS:          | 30" H × 24" L × 5" D        | BACK PANEL MATERIAL:        | MDF            |
| WEIGHT:                        | 33.32 lbs.                  | BACK BRACE MATERIAL:        | MDF            |
| NUMBER OF DOORS:               | 3                           | GLASS STYLE:                | Beveled Edges  |
| DOOR MATERIAL:                 | Mirror                      | LIGHTED:                    | Yes            |
| NUMBER OF SHELVES:             | 2                           | QTY OF LAMPS:               | 3              |
| ADJUSTABLE SHELVES:            | No                          | POWER SOURCE:               | None           |
| SHELF MAX WEIGHT CAPACITY:     | 10 lbs.                     | MOUNTING HARDWARE INCLUDED: | No             |
| SHELF WIDTH:                   | 22.72"                      | MOUTING TYPE:               | Surface        |
| SHELF THICKNESS:               | 0.47"                       |                             |                |
| SHELF MATERIAL:                | Particle Board              |                             |                |