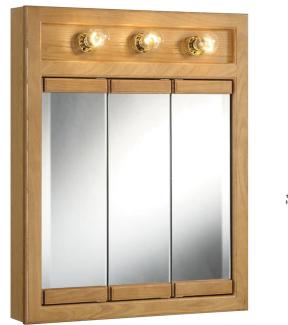

## 3-Light Tri-View Wall Cabinet Mirror 24"

MISC CABINETS

## Nutmeg Oak

## SPECIFICATIONS

| MATERIAL CONSTRUCTION:         | Wood                        | FACE FRAME MATERIAL:        | Oak            |
|--------------------------------|-----------------------------|-----------------------------|----------------|
| ASSEMBLY REQUIRED:             | No                          | SIDES MATERIAL:             | MDF            |
| TOOLS NEEDED FOR INSTALLATION: | Electric Drill, Screwdriver | BOTTOM MATERIAL:            | Particle Board |
| ASSEMBLED DIMENSIONS:          | 30" H × 24" L × 5" D        | BACK PANEL MATERIAL:        | MDF            |
| WEIGHT:                        | 33.32 lbs.                  | BACK BRACE MATERIAL:        | MDF            |
| NUMBER OF DOORS:               | 3                           | GLASS STYLE:                | Beveled Edges  |
| DOOR MATERIAL:                 | Mirror                      | LIGHTED:                    | Yes            |
| NUMBER OF SHELVES:             | 2                           | QTY OF LAMPS:               | 3              |
| ADJUSTABLE SHELVES:            | No                          | POWER SOURCE:               | None           |
| SHELF MAX WEIGHT CAPACITY:     | 10 lbs.                     | MOUNTING HARDWARE INCLUDED: | No             |
| SHELF WIDTH:                   | 22.72"                      | MOUTING TYPE:               | Surface        |
| SHELF THICKNESS:               | 0.47"                       |                             |                |
| SHELF MATERIAL:                | Particle Board              |                             |                |