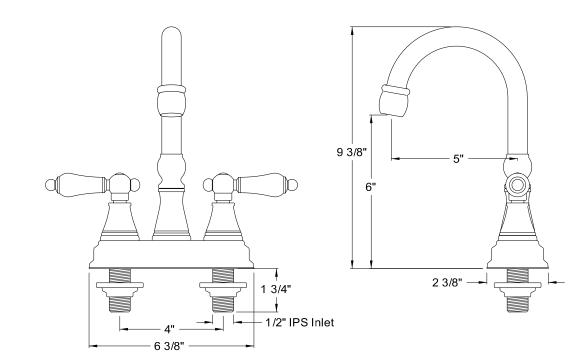

# MODEL#: **ES2491AL** PRODUCT SPECIFICATION SHEET

MODEL SHOWN: ES2491AL

**Note:** Photo above and Drawing below shows overall style of the product, handle styles may be different to the product model number this specification sheet is refering to