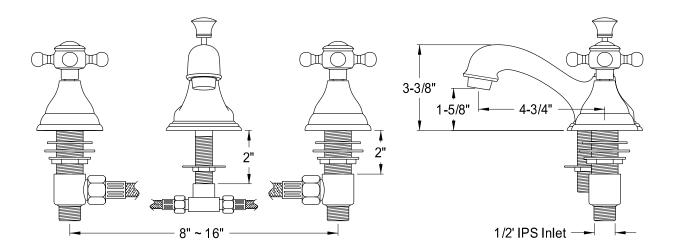

# MODEL#:**ES5561AX**PRODUCT SPECIFICATION SHEET

MODEL SHOWN: ES5561AX

**Note:** Photo above and Drawing below shows overall style of the product, handle styles may be different to the product model number this specification sheet is refering to

#### **DESCRIPTION:**

Widespread Lavatory Faucet, 8" - 16" Spread