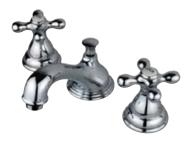

# MODEL#:**ES5561AX**PRODUCT SPECIFICATION SHEET

MODEL SHOWN: ES5561AX

**Note:** Photo above and Drawing below shows overall style of the product, handle styles may be different to the product model number this specification sheet is refering to