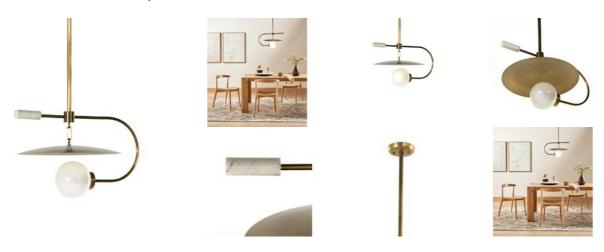

# Harpo Pendant-Antique Brass Iron | \$230.00 Your Cost

#### **OVERVIEW**

Slim and uniquely shaped, brass-finished steel forms a sultry pendant, with white marble detailing for a material-driven touch.

Ready for Immediate Shipment: 0
More Arriving Soon: Yes, 3 to 5 weeks

#### **PRODUCT DETAILS**

SKU: 224224-002 Collection: Camden Weight: 8.15 lb

**Colors:** Antique Brass Iron, Aged Brass Aluminum, White Marble, Aged Brass, Frosted

Glass, Aged Brass Iron

Materials: Iron, Aluminum, Solid Marble, Brass, Glass

Volume: 2.68 cu ft

**Overall Dimensions:** 23.00" w x 17.50" d x 14.75" h

Bulb(s) Included: Yes Bulb Type: Led Max Wattage: 25