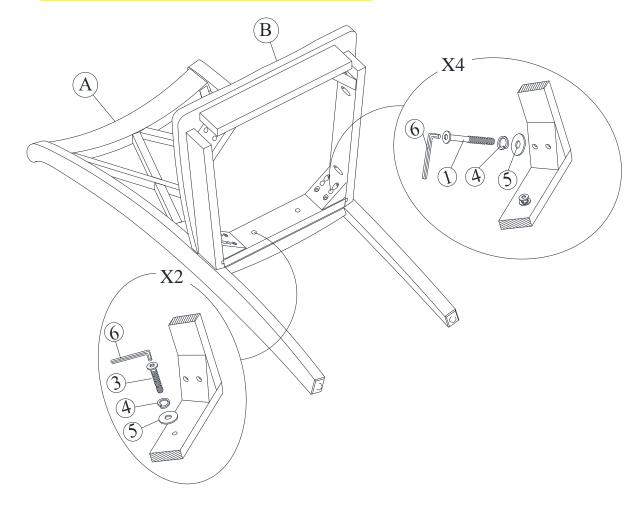

# STEP 1

Attach frame (B) to the back (A) by using bolts (3) and (1) and washers (4) and (5). Tighten with Allen Key (6).

Note: DO NOT tighten any of the bolts, until the chair is assembled.

Attach front legs (C) to the seat frame. Use bolts (2), washers (4) and (5). Tighten with Allen Key (6).