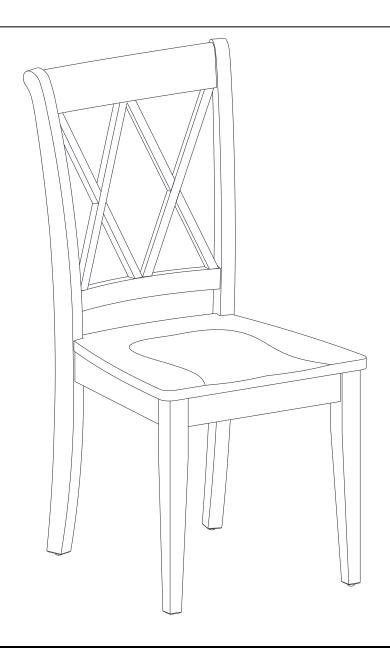

# **ASSEMBLY INSTRUCTIONS**

Description : DOUBLE X-BACK CHAIRS

Dimension: 18"Wx22"Dx37"H

Cube Size : 39.1"x18.8"x10.4"

NW: 33 LBS GW: 39.6 LBS

### **PART LIST**

When unpacking, please be careful not to discard any parts with the packaging. Before continuing, please make sure you have the following parts:

| NO | Description | Qty | Sketch | NO | Description | Qty | Sketch                |
|----|-------------|-----|--------|----|-------------|-----|-----------------------|
| A  | Chair back  | 1   |        | В  | Seat Frame  | 1   | Hardware bag location |
| С  | Front Leg   | 2   |        |    |             |     |                       |