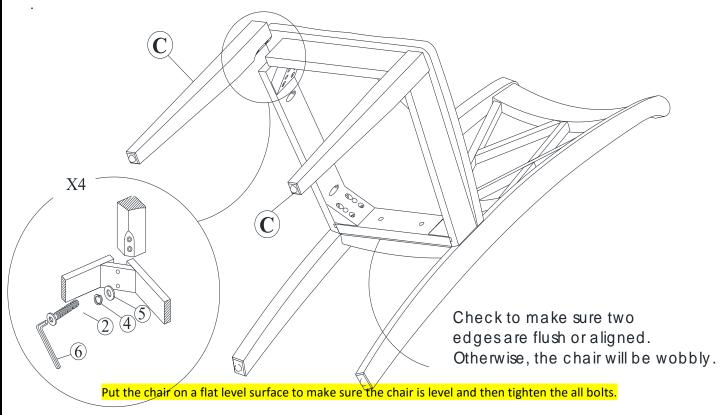

# STEP 1

Attach frame (B) to the back (A) by using bolts (3) and (1) and washers (4) and (5). Tighten with Allen Key (6).

Note: DO NOT tighten any of the bolts, until the chair is assembled.

Attach front legs (C) to the seat frame. Use bolts (2), washers (4) and (5). Tighten with Allen Key (6).