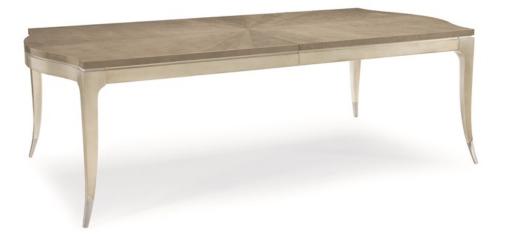

## **ON A SILVER PLATTER**

cla-417-201

## **COLLECTION:** CARACOLE CLASSIC

**DIMENSIONS:** 96W x 46D x 29.5H

Set the table, set the mood with this elegantly shaped dining table. Its Silver Curly Maple top wears a Moonlit Sand finish while its legs and apron are highlighted with Soft Silver Leaf. Smartly designed to expand for entertaining, this gracious table boasts a finished length of 144 inches with the addition of its two 24-inch leaves. Metal ferrules add a distinctive finishing touch to its legs.

CONSTRUCTION: Floor to apron: 25.500".