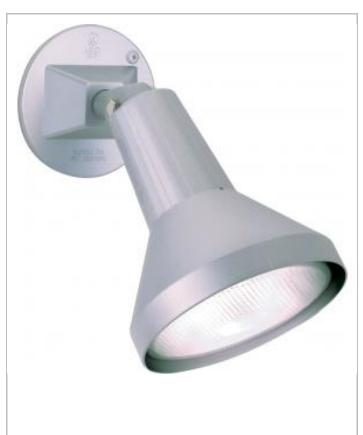

## General

| Fixture Type              | Flood Light |
|---------------------------|-------------|
| Finish                    | Gray        |
| Number of Lamps           | 1           |
| Width (in.)               | 4.50        |
| Extension (in.)           | 8.00        |
| Indoor or Outdoor Fixture | Outdoor     |

| Specifications |          |
|----------------|----------|
| Technology     | Halogen  |
| Base           | Medium   |
| Wattage        | 150      |
| Bulb Included  | No       |
| Weight (lb.)   | 1.73     |
| Material       | Aluminum |

| Compliance      |       |
|-----------------|-------|
| Safety Listing  | cULus |
| Location Rating | Wet   |
| UL Application  | Wall  |
| Energy Star     | No    |
| CA Prop 65      | Lead  |
| RoHS Compliant  | Yes   |